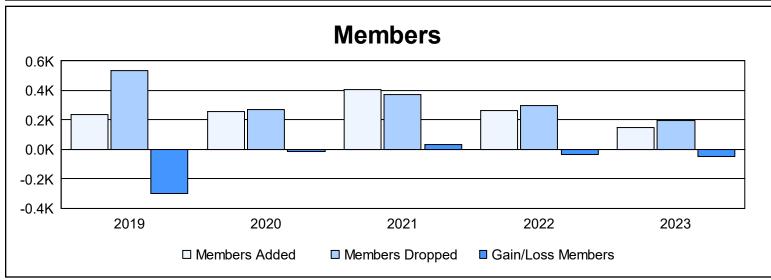

District B 7

As of June 2023 Cumulative

| Year      | New<br>Clubs | Dropped<br>Clubs | Gain/<br>Loss<br>Clubs | New<br>Members | Charter<br>Members | Reinstate<br>Members | Transfer<br>Members | Total<br>Member<br>Added | Total<br>Members<br>Dropped | Gain/<br>Loss<br>Members |
|-----------|--------------|------------------|------------------------|----------------|--------------------|----------------------|---------------------|--------------------------|-----------------------------|--------------------------|
| 2018-2019 | 4            | 2                | 2                      | 106            | 109                | 11                   | 11                  | 237                      | 533                         | -296                     |
| 2019-2020 | 1            | 2                | -1                     | 171            | 49                 | 15                   | 19                  | 254                      | 268                         | -14                      |
| 2020-2021 | 8            | 7                | 1                      | 208            | 169                | 18                   | 10                  | 405                      | 369                         | 36                       |
| 2021-2022 | 2            | 7                | -5                     | 197            | 50                 | 8                    | 8                   | 263                      | 295                         | -32                      |
| 2022-2023 | 0            | 1                | -1                     | 122            | 14                 | 10                   | 4                   | 150                      | 197                         | -47                      |
| Average   | 3            | 4                | -1                     | 161            | 78                 | 12                   | 10                  | 262                      | 332                         | -71                      |