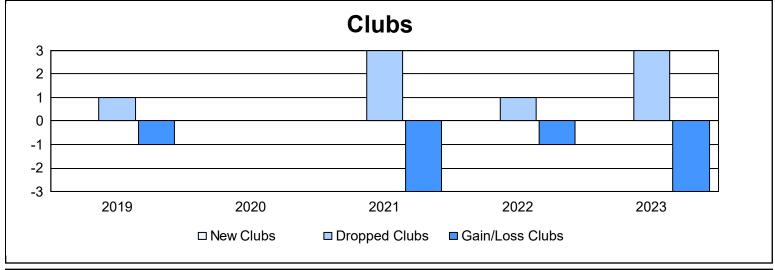

District C 2 As of June 2023 Cumulative

| Year      | New<br>Clubs | Dropped<br>Clubs | Gain/<br>Loss<br>Clubs | New<br>Members | Charter<br>Members | Reinstate<br>Members | Transfer<br>Members | Total<br>Member<br>Added | Total<br>Members<br>Dropped | Gain/<br>Loss<br>Members |
|-----------|--------------|------------------|------------------------|----------------|--------------------|----------------------|---------------------|--------------------------|-----------------------------|--------------------------|
| 2018-2019 | 0            | 1                | -1                     | 143            | 6                  | 11                   | 13                  | 173                      | 249                         | -76                      |
| 2019-2020 | 0            | 0                | 0                      | 117            | 1                  | 8                    | 8                   | 134                      | 192                         | -58                      |
| 2020-2021 | 0            | 3                | -3                     | 99             | 1                  | 6                    | 21                  | 127                      | 228                         | -101                     |
| 2021-2022 | 0            | 1                | -1                     | 133            | 2                  | 19                   | 8                   | 162                      | 238                         | -76                      |
| 2022-2023 | 0            | 3                | -3                     | 157            | 2                  | 7                    | 5                   | 171                      | 230                         | -59                      |
| Average   | 0            | 2                | -2                     | 130            | 2                  | 10                   | 11                  | 153                      | 227                         | -74                      |