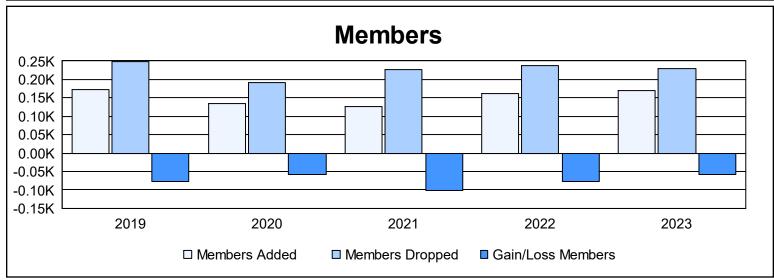

District C 2 As of June 2023 Cumulative

| Year      | New<br>Clubs | Dropped<br>Clubs | Gain/<br>Loss<br>Clubs | New<br>Members | Charter<br>Members | Reinstate<br>Members | Transfer<br>Members | Total<br>Member<br>Added | Total<br>Members<br>Dropped | Gain/<br>Loss<br>Members |
|-----------|--------------|------------------|------------------------|----------------|--------------------|----------------------|---------------------|--------------------------|-----------------------------|--------------------------|
| 2018-2019 | 0            | 1                | -1                     | 143            | 6                  | 11                   | 13                  | 173                      | 249                         | -76                      |
| 2019-2020 | 0            | 0                | 0                      | 117            | 1                  | 8                    | 8                   | 134                      | 192                         | -58                      |
| 2020-2021 | 0            | 3                | -3                     | 99             | 1                  | 6                    | 21                  | 127                      | 228                         | -101                     |
| 2021-2022 | 0            | 1                | -1                     | 133            | 2                  | 19                   | 8                   | 162                      | 238                         | -76                      |
| 2022-2023 | 0            | 3                | -3                     | 157            | 2                  | 7                    | 5                   | 171                      | 230                         | -59                      |
| Average   | 0            | 2                | -2                     | 130            | 2                  | 10                   | 11                  | 153                      | 227                         | -74                      |