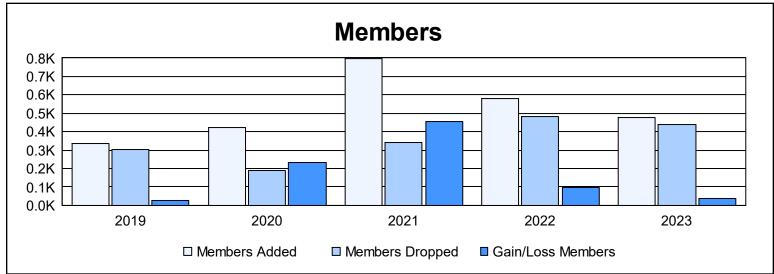

District D 6 As of June 2023 Cumulative

| Year      | New<br>Clubs | Dropped<br>Clubs | Gain/<br>Loss<br>Clubs | New<br>Members | Charter<br>Members | Reinstate<br>Members | Transfer<br>Members | Total<br>Member<br>Added | Total<br>Members<br>Dropped | Gain/<br>Loss<br>Members |
|-----------|--------------|------------------|------------------------|----------------|--------------------|----------------------|---------------------|--------------------------|-----------------------------|--------------------------|
| 2018-2019 | 7            | 1                | 6                      | 151            | 165                | 15                   | 2                   | 333                      | 305                         | 28                       |
| 2019-2020 | 7            | 0                | 7                      | 207            | 211                | 3                    | 0                   | 421                      | 187                         | 234                      |
| 2020-2021 | 12           | 2                | 10                     | 455            | 320                | 17                   | 5                   | 797                      | 342                         | 455                      |
| 2021-2022 | 8            | 3                | 5                      | 328            | 228                | 12                   | 11                  | 579                      | 484                         | 95                       |
| 2022-2023 | 7            | 1                | 6                      | 271            | 192                | 13                   | 2                   | 478                      | 441                         | 37                       |
| Average   | 8            | 1                | 7                      | 282            | 223                | 12                   | 4                   | 522                      | 352                         | 170                      |