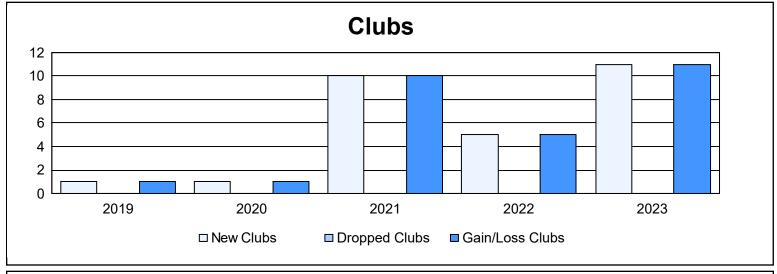

District E 1 As of June 2023 Cumulative

| Year      | New<br>Clubs | Dropped<br>Clubs | Gain/<br>Loss<br>Clubs | New<br>Members | Charter<br>Members | Reinstate<br>Members | Transfer<br>Members | Total<br>Member<br>Added | Total<br>Members<br>Dropped | Gain/<br>Loss<br>Members |
|-----------|--------------|------------------|------------------------|----------------|--------------------|----------------------|---------------------|--------------------------|-----------------------------|--------------------------|
| 2018-2019 | 1            | 0                | 1                      | 198            | 54                 | 0                    | 2                   | 254                      | 122                         | 132                      |
| 2019-2020 | 1            | 0                | 1                      | 160            | 24                 | 0                    | 6                   | 190                      | 79                          | 111                      |
| 2020-2021 | 10           | 0                | 10                     | 239            | 281                | 1                    | 4                   | 525                      | 71                          | 454                      |
| 2021-2022 | 5            | 0                | 5                      | 200            | 155                | 1                    | 1                   | 357                      | 265                         | 92                       |
| 2022-2023 | 11           | 0                | 11                     | 289            | 324                | 12                   | 4                   | 629                      | 380                         | 249                      |
| Average   | 6            | 0                | 6                      | 217            | 168                | 3                    | 3                   | 391                      | 183                         | 208                      |