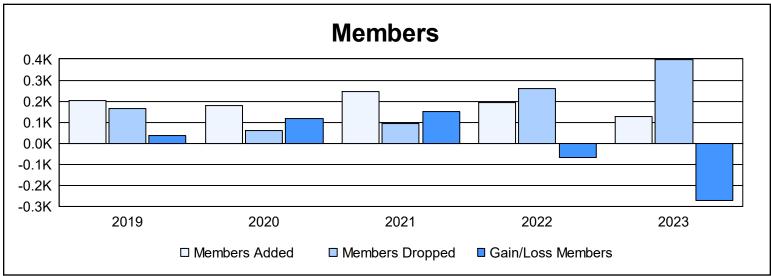

District E 3 As of June 2023 Cumulative

| Year      | New<br>Clubs | Dropped<br>Clubs | Gain/<br>Loss<br>Clubs | New<br>Members | Charter<br>Members | Reinstate<br>Members | Transfer<br>Members | Total<br>Member<br>Added | Total<br>Members<br>Dropped | Gain/<br>Loss<br>Members |
|-----------|--------------|------------------|------------------------|----------------|--------------------|----------------------|---------------------|--------------------------|-----------------------------|--------------------------|
| 2018-2019 | 2            | 1                | 1                      | 147            | 49                 | 0                    | 5                   | 201                      | 163                         | 38                       |
| 2019-2020 | 3            | 0                | 3                      | 96             | 83                 | 0                    | 0                   | 179                      | 62                          | 117                      |
| 2020-2021 | 4            | 0                | 4                      | 132            | 110                | 1                    | 1                   | 244                      | 94                          | 150                      |
| 2021-2022 | 4            | 0                | 4                      | 70             | 114                | 1                    | 8                   | 193                      | 259                         | -66                      |
| 2022-2023 | 1            | 9                | -8                     | 88             | 31                 | 1                    | 6                   | 126                      | 399                         | -273                     |
| Average   | 3            | 2                | 1                      | 107            | 77                 | 1                    | 4                   | 189                      | 195                         | -7                       |