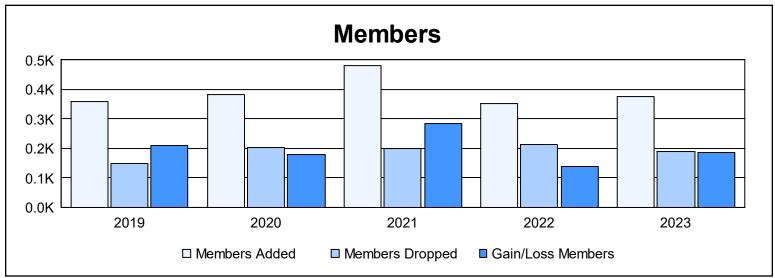

District E 4 As of June 2023 Cumulative

| Year      | New<br>Clubs | Dropped<br>Clubs | Gain/<br>Loss<br>Clubs | New<br>Members | Charter<br>Members | Reinstate<br>Members | Transfer<br>Members | Total<br>Member<br>Added | Total<br>Members<br>Dropped | Gain/<br>Loss<br>Members |
|-----------|--------------|------------------|------------------------|----------------|--------------------|----------------------|---------------------|--------------------------|-----------------------------|--------------------------|
| 2018-2019 | 6            | 0                | 6                      | 203            | 150                | 2                    | 3                   | 358                      | 149                         | 209                      |
| 2019-2020 | 6            | 0                | 6                      | 242            | 127                | 5                    | 9                   | 383                      | 204                         | 179                      |
| 2020-2021 | 10           | 0                | 10                     | 243            | 218                | 19                   | 2                   | 482                      | 199                         | 283                      |
| 2021-2022 | 7            | 0                | 7                      | 184            | 163                | 4                    | 1                   | 352                      | 212                         | 140                      |
| 2022-2023 | 6            | 0                | 6                      | 219            | 149                | 8                    | 1                   | 377                      | 191                         | 186                      |
| Average   | 7            | 0                | 7                      | 218            | 161                | 8                    | 3                   | 390                      | 191                         | 199                      |