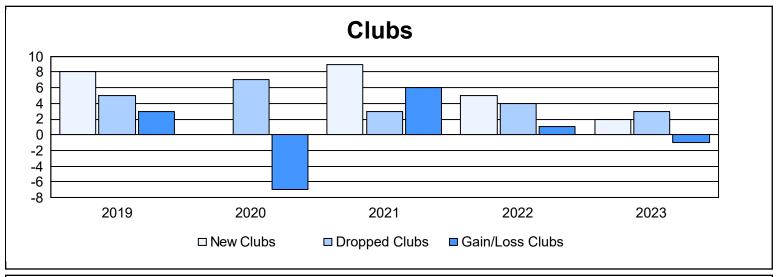

District G 1 As of June 2023 Cumulative

| Year      | New<br>Clubs | Dropped<br>Clubs | Gain/<br>Loss<br>Clubs | New<br>Members | Charter<br>Members | Reinstate<br>Members | Transfer<br>Members | Total<br>Member<br>Added | Total<br>Members<br>Dropped | Gain/<br>Loss<br>Members |
|-----------|--------------|------------------|------------------------|----------------|--------------------|----------------------|---------------------|--------------------------|-----------------------------|--------------------------|
| 2018-2019 | 8            | 5                | 3                      | 224            | 222                | 19                   | 4                   | 469                      | 341                         | 128                      |
| 2019-2020 | 0            | 7                | -7                     | 105            | 17                 | 25                   | 3                   | 150                      | 359                         | -209                     |
| 2020-2021 | 9            | 3                | 6                      | 259            | 341                | 29                   | 2                   | 631                      | 326                         | 305                      |
| 2021-2022 | 5            | 4                | 1                      | 223            | 119                | 77                   | 7                   | 426                      | 411                         | 15                       |
| 2022-2023 | 2            | 3                | -1                     | 128            | 55                 | 9                    | 5                   | 197                      | 342                         | -145                     |
| Average   | 5            | 4                | 0                      | 188            | 151                | 32                   | 4                   | 375                      | 356                         | 19                       |