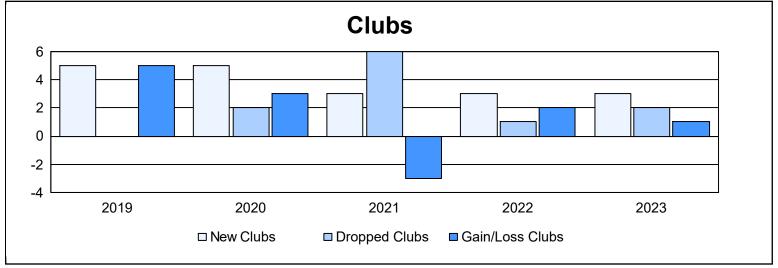

District H 2 As of June 2023 Cumulative

| Year      | New<br>Clubs | Dropped<br>Clubs | Gain/<br>Loss<br>Clubs | New<br>Members | Charter<br>Members | Reinstate<br>Members | Transfer<br>Members | Total<br>Member<br>Added | Total<br>Members<br>Dropped | Gain/<br>Loss<br>Members |
|-----------|--------------|------------------|------------------------|----------------|--------------------|----------------------|---------------------|--------------------------|-----------------------------|--------------------------|
| 2018-2019 | 5            | 0                | 5                      | 268            | 133                | 13                   | 4                   | 418                      | 459                         | -41                      |
| 2019-2020 | 5            | 2                | 3                      | 176            | 141                | 11                   | 14                  | 342                      | 440                         | -98                      |
| 2020-2021 | 3            | 6                | -3                     | 266            | 81                 | 26                   | 8                   | 381                      | 421                         | -40                      |
| 2021-2022 | 3            | 1                | 2                      | 242            | 89                 | 16                   | 8                   | 355                      | 387                         | -32                      |
| 2022-2023 | 3            | 2                | 1                      | 208            | 101                | 25                   | 6                   | 340                      | 325                         | 15                       |
| Average   | 4            | 2                | 2                      | 232            | 109                | 18                   | 8                   | 367                      | 406                         | -39                      |