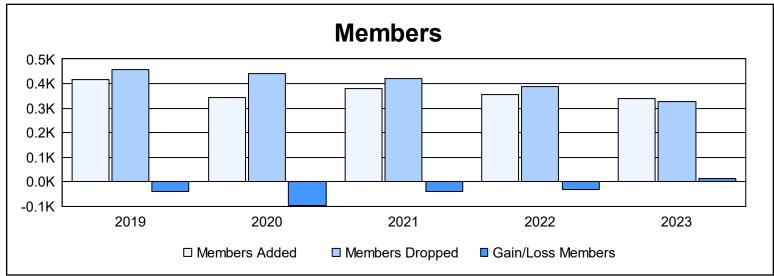

District H 2 As of June 2023 Cumulative

| Year      | New<br>Clubs | Dropped<br>Clubs | Gain/<br>Loss<br>Clubs | New<br>Members | Charter<br>Members | Reinstate<br>Members | Transfer<br>Members | Total<br>Member<br>Added | Total<br>Members<br>Dropped | Gain/<br>Loss<br>Members |
|-----------|--------------|------------------|------------------------|----------------|--------------------|----------------------|---------------------|--------------------------|-----------------------------|--------------------------|
| 2018-2019 | 5            | 0                | 5                      | 268            | 133                | 13                   | 4                   | 418                      | 459                         | -41                      |
| 2019-2020 | 5            | 2                | 3                      | 176            | 141                | 11                   | 14                  | 342                      | 440                         | -98                      |
| 2020-2021 | 3            | 6                | -3                     | 266            | 81                 | 26                   | 8                   | 381                      | 421                         | -40                      |
| 2021-2022 | 3            | 1                | 2                      | 242            | 89                 | 16                   | 8                   | 355                      | 387                         | -32                      |
| 2022-2023 | 3            | 2                | 1                      | 208            | 101                | 25                   | 6                   | 340                      | 325                         | 15                       |
| Average   | 4            | 2                | 2                      | 232            | 109                | 18                   | 8                   | 367                      | 406                         | -39                      |