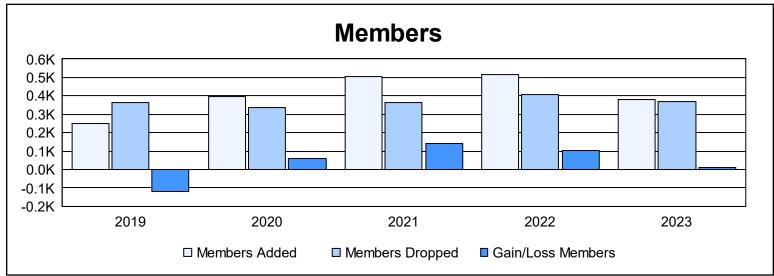

District H 4 As of June 2023 Cumulative

| Year      | New<br>Clubs | Dropped<br>Clubs | Gain/<br>Loss<br>Clubs | New<br>Members | Charter<br>Members | Reinstate<br>Members | Transfer<br>Members | Total<br>Member<br>Added | Total<br>Members<br>Dropped | Gain/<br>Loss<br>Members |
|-----------|--------------|------------------|------------------------|----------------|--------------------|----------------------|---------------------|--------------------------|-----------------------------|--------------------------|
| 2018-2019 | 2            | 3                | -1                     | 179            | 48                 | 8                    | 14                  | 249                      | 366                         | -117                     |
| 2019-2020 | 8            | 4                | 4                      | 184            | 189                | 13                   | 8                   | 394                      | 337                         | 57                       |
| 2020-2021 | 5            | 5                | 0                      | 342            | 139                | 17                   | 8                   | 506                      | 365                         | 141                      |
| 2021-2022 | 5            | 2                | 3                      | 310            | 137                | 58                   | 8                   | 513                      | 409                         | 104                      |
| 2022-2023 | 3            | 1                | 2                      | 266            | 90                 | 18                   | 4                   | 378                      | 368                         | 10                       |
| Average   | 5            | 3                | 2                      | 256            | 121                | 23                   | 8                   | 408                      | 369                         | 39                       |