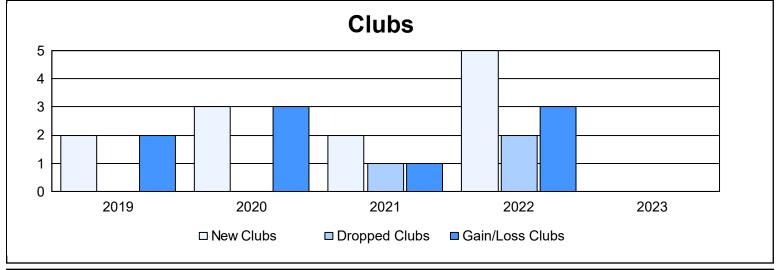

District J 1

As of June 2023 Cumulative

| Year      | New<br>Clubs | Dropped<br>Clubs | Gain/<br>Loss<br>Clubs | New<br>Members | Charter<br>Members | Reinstate<br>Members | Transfer<br>Members | Total<br>Member<br>Added | Total<br>Members<br>Dropped | Gain/<br>Loss<br>Members |
|-----------|--------------|------------------|------------------------|----------------|--------------------|----------------------|---------------------|--------------------------|-----------------------------|--------------------------|
| 2018-2019 | 2            | 0                | 2                      | 122            | 51                 | 7                    | 1                   | 181                      | 156                         | 25                       |
| 2019-2020 | 3            | 0                | 3                      | 141            | 67                 | 1                    | 20                  | 229                      | 148                         | 81                       |
| 2020-2021 | 2            | 1                | 1                      | 109            | 35                 | 7                    | 11                  | 162                      | 174                         | -12                      |
| 2021-2022 | 5            | 2                | 3                      | 106            | 147                | 3                    | 17                  | 273                      | 245                         | 28                       |
| 2022-2023 | 0            | 0                | 0                      | 88             | 12                 | 6                    | 3                   | 109                      | 240                         | -131                     |
| Average   | 2            | 1                | 2                      | 113            | 62                 | 5                    | 10                  | 191                      | 193                         | -2                       |