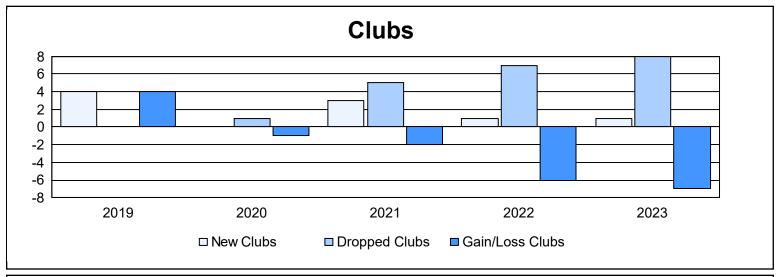

District LA 4 As of June 2023 Cumulative

| Year      | New<br>Clubs | Dropped<br>Clubs | Gain/<br>Loss<br>Clubs | New<br>Members | Charter<br>Members | Reinstate<br>Members | Transfer<br>Members | Total<br>Member<br>Added | Total<br>Members<br>Dropped | Gain/<br>Loss<br>Members |
|-----------|--------------|------------------|------------------------|----------------|--------------------|----------------------|---------------------|--------------------------|-----------------------------|--------------------------|
| 2018-2019 | 4            | 0                | 4                      | 317            | 166                | 134                  | 5                   | 622                      | 501                         | 121                      |
| 2019-2020 | 0            | 1                | -1                     | 44             | 18                 | 5                    | 5                   | 72                       | 346                         | -274                     |
| 2020-2021 | 3            | 5                | -2                     | 220            | 68                 | 20                   | 8                   | 316                      | 388                         | -72                      |
| 2021-2022 | 1            | 7                | -6                     | 180            | 56                 | 104                  | 5                   | 345                      | 507                         | -162                     |
| 2022-2023 | 1            | 8                | -7                     | 90             | 21                 | 11                   | 9                   | 131                      | 277                         | -146                     |
| Average   | 2            | 4                | -2                     | 170            | 66                 | 55                   | 6                   | 297                      | 404                         | -107                     |