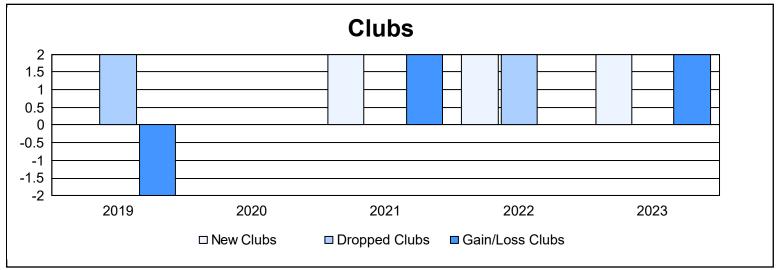

District LB 1 As of June 2023 Cumulative

| Year      | New<br>Clubs | Dropped<br>Clubs | Gain/<br>Loss<br>Clubs | New<br>Members | Charter<br>Members | Reinstate<br>Members | Transfer<br>Members | Total<br>Member<br>Added | Total<br>Members<br>Dropped | Gain/<br>Loss<br>Members |
|-----------|--------------|------------------|------------------------|----------------|--------------------|----------------------|---------------------|--------------------------|-----------------------------|--------------------------|
| 2018-2019 | 0            | 2                | -2                     | 100            | 0                  | 21                   | 4                   | 125                      | 229                         | -104                     |
| 2019-2020 | 0            | 0                | 0                      | 91             | 0                  | 1                    | 3                   | 95                       | 173                         | -78                      |
| 2020-2021 | 2            | 0                | 2                      | 164            | 60                 | 10                   | 0                   | 234                      | 155                         | 79                       |
| 2021-2022 | 2            | 2                | 0                      | 87             | 96                 | 6                    | 2                   | 191                      | 208                         | -17                      |
| 2022-2023 | 2            | 0                | 2                      | 105            | 76                 | 64                   | 0                   | 245                      | 342                         | -97                      |
| Average   | 1            | 1                | 0                      | 109            | 46                 | 20                   | 2                   | 178                      | 221                         | -43                      |