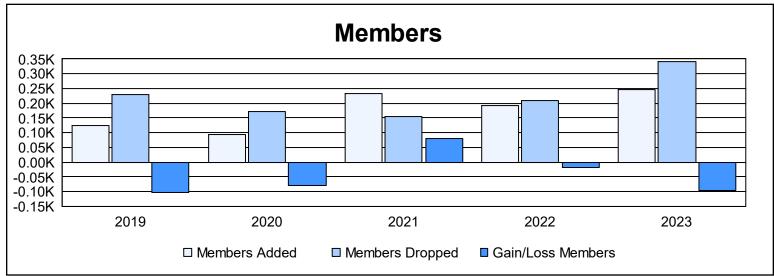

District LB 1 As of June 2023 Cumulative

| Year      | New<br>Clubs | Dropped<br>Clubs | Gain/<br>Loss<br>Clubs | New<br>Members | Charter<br>Members | Reinstate<br>Members | Transfer<br>Members | Total<br>Member<br>Added | Total<br>Members<br>Dropped | Gain/<br>Loss<br>Members |
|-----------|--------------|------------------|------------------------|----------------|--------------------|----------------------|---------------------|--------------------------|-----------------------------|--------------------------|
| 2018-2019 | 0            | 2                | -2                     | 100            | 0                  | 21                   | 4                   | 125                      | 229                         | -104                     |
| 2019-2020 | 0            | 0                | 0                      | 91             | 0                  | 1                    | 3                   | 95                       | 173                         | -78                      |
| 2020-2021 | 2            | 0                | 2                      | 164            | 60                 | 10                   | 0                   | 234                      | 155                         | 79                       |
| 2021-2022 | 2            | 2                | 0                      | 87             | 96                 | 6                    | 2                   | 191                      | 208                         | -17                      |
| 2022-2023 | 2            | 0                | 2                      | 105            | 76                 | 64                   | 0                   | 245                      | 342                         | -97                      |
| Average   | 1            | 1                | 0                      | 109            | 46                 | 20                   | 2                   | 178                      | 221                         | -43                      |