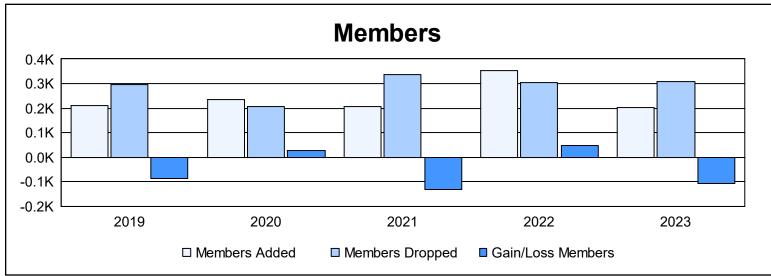

District LD 5 As of June 2023 Cumulative

| Year      | New<br>Clubs | Dropped<br>Clubs | Gain/<br>Loss<br>Clubs | New<br>Members | Charter<br>Members | Reinstate<br>Members | Transfer<br>Members | Total<br>Member<br>Added | Total<br>Members<br>Dropped | Gain/<br>Loss<br>Members |
|-----------|--------------|------------------|------------------------|----------------|--------------------|----------------------|---------------------|--------------------------|-----------------------------|--------------------------|
| 2018-2019 | 2            | 0                | 2                      | 139            | 51                 | 10                   | 11                  | 211                      | 298                         | -87                      |
| 2019-2020 | 4            | 0                | 4                      | 107            | 94                 | 12                   | 21                  | 234                      | 208                         | 26                       |
| 2020-2021 | 0            | 5                | -5                     | 133            | 13                 | 60                   | 2                   | 208                      | 338                         | -130                     |
| 2021-2022 | 4            | 6                | -2                     | 168            | 133                | 40                   | 10                  | 351                      | 305                         | 46                       |
| 2022-2023 | 1            | 2                | -1                     | 149            | 44                 | 4                    | 5                   | 202                      | 310                         | -108                     |
| Average   | 2            | 3                | 0                      | 139            | 67                 | 25                   | 10                  | 241                      | 292                         | -51                      |