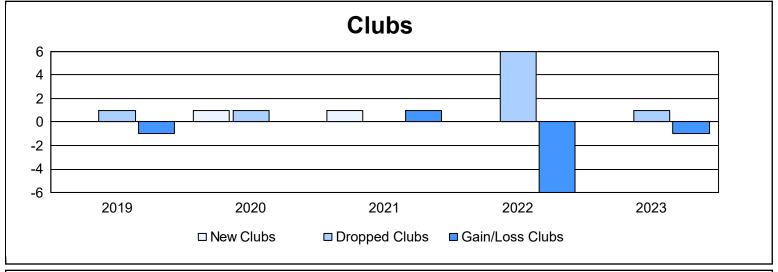

District LD 7 As of June 2023 Cumulative

| Year      | New<br>Clubs | Dropped<br>Clubs | Gain/<br>Loss<br>Clubs | New<br>Members | Charter<br>Members | Reinstate<br>Members | Transfer<br>Members | Total<br>Member<br>Added | Total<br>Members<br>Dropped | Gain/<br>Loss<br>Members |
|-----------|--------------|------------------|------------------------|----------------|--------------------|----------------------|---------------------|--------------------------|-----------------------------|--------------------------|
| 2018-2019 | 0            | 1                | -1                     | 166            | 3                  | 0                    | 2                   | 171                      | 232                         | -61                      |
| 2019-2020 | 1            | 1                | 0                      | 179            | 23                 | 5                    | 10                  | 217                      | 298                         | -81                      |
| 2020-2021 | 1            | 0                | 1                      | 55             | 28                 | 5                    | 3                   | 91                       | 218                         | -127                     |
| 2021-2022 | 0            | 6                | -6                     | 144            | 16                 | 61                   | 16                  | 237                      | 387                         | -150                     |
| 2022-2023 | 0            | 1                | -1                     | 210            | 4                  | 8                    | 9                   | 231                      | 160                         | 71                       |
| Average   | 0            | 2                | -1                     | 151            | 15                 | 16                   | 8                   | 189                      | 259                         | -70                      |