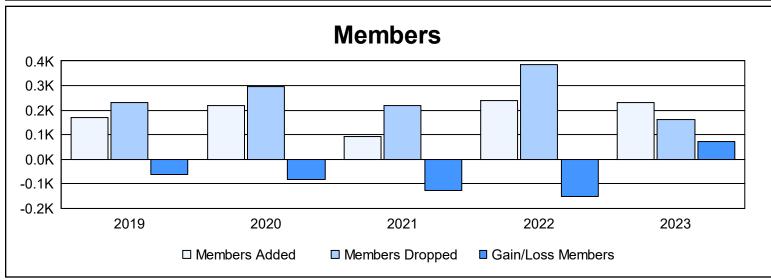

District LD 7 As of June 2023 Cumulative

| Year      | New<br>Clubs | Dropped<br>Clubs | Gain/<br>Loss<br>Clubs | New<br>Members | Charter<br>Members | Reinstate<br>Members | Transfer<br>Members | Total<br>Member<br>Added | Total<br>Members<br>Dropped | Gain/<br>Loss<br>Members |
|-----------|--------------|------------------|------------------------|----------------|--------------------|----------------------|---------------------|--------------------------|-----------------------------|--------------------------|
| 2018-2019 | 0            | 1                | -1                     | 166            | 3                  | 0                    | 2                   | 171                      | 232                         | -61                      |
| 2019-2020 | 1            | 1                | 0                      | 179            | 23                 | 5                    | 10                  | 217                      | 298                         | -81                      |
| 2020-2021 | 1            | 0                | 1                      | 55             | 28                 | 5                    | 3                   | 91                       | 218                         | -127                     |
| 2021-2022 | 0            | 6                | -6                     | 144            | 16                 | 61                   | 16                  | 237                      | 387                         | -150                     |
| 2022-2023 | 0            | 1                | -1                     | 210            | 4                  | 8                    | 9                   | 231                      | 160                         | 71                       |
| Average   | 0            | 2                | -1                     | 151            | 15                 | 16                   | 8                   | 189                      | 259                         | -70                      |