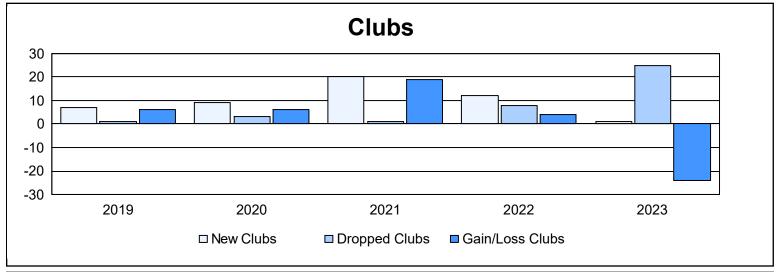

District M 1 As of June 2023 Cumulative

| Year      | New<br>Clubs | Dropped<br>Clubs | Gain/<br>Loss<br>Clubs | New<br>Members | Charter<br>Members | Reinstate<br>Members | Transfer<br>Members | Total<br>Member<br>Added | Total<br>Members<br>Dropped | Gain/<br>Loss<br>Members |
|-----------|--------------|------------------|------------------------|----------------|--------------------|----------------------|---------------------|--------------------------|-----------------------------|--------------------------|
| 2018-2019 | 7            | 1                | 6                      | 188            | 166                | 3                    | 5                   | 362                      | 356                         | 6                        |
| 2019-2020 | 9            | 3                | 6                      | 146            | 197                | 28                   | 3                   | 374                      | 338                         | 36                       |
| 2020-2021 | 20           | 1                | 19                     | 283            | 394                | 32                   | 0                   | 709                      | 437                         | 272                      |
| 2021-2022 | 12           | 8                | 4                      | 324            | 330                | 30                   | 9                   | 693                      | 663                         | 30                       |
| 2022-2023 | 1            | 25               | -24                    | 89             | 85                 | 38                   | 9                   | 221                      | 816                         | -595                     |
| Average   | 10           | 8                | 2                      | 206            | 234                | 26                   | 5                   | 472                      | 522                         | -50                      |