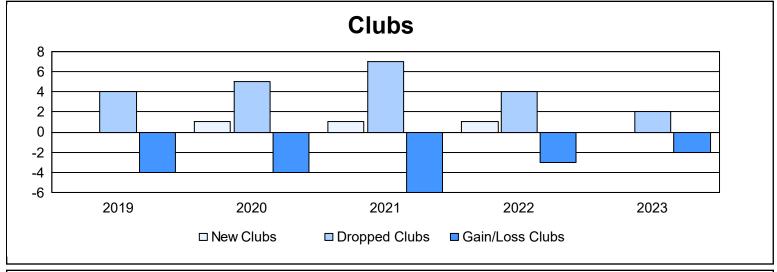

District O 1 As of June 2023 Cumulative

| Year      | New<br>Clubs | Dropped<br>Clubs | Gain/<br>Loss<br>Clubs | New<br>Members | Charter<br>Members | Reinstate<br>Members | Transfer<br>Members | Total<br>Member<br>Added | Total<br>Members<br>Dropped | Gain/<br>Loss<br>Members |
|-----------|--------------|------------------|------------------------|----------------|--------------------|----------------------|---------------------|--------------------------|-----------------------------|--------------------------|
| 2018-2019 | 0            | 4                | -4                     | 49             | 2                  | 2                    | 9                   | 62                       | 330                         | -268                     |
| 2019-2020 | 1            | 5                | -4                     | 39             | 22                 | 14                   | 2                   | 77                       | 189                         | -112                     |
| 2020-2021 | 1            | 7                | -6                     | 193            | 45                 | 6                    | 3                   | 247                      | 211                         | 36                       |
| 2021-2022 | 1            | 4                | -3                     | 112            | 33                 | 50                   | 4                   | 199                      | 247                         | -48                      |
| 2022-2023 | 0            | 2                | -2                     | 16             | 1                  | 9                    | 1                   | 27                       | 156                         | -129                     |
| Average   | 1            | 4                | -4                     | 82             | 21                 | 16                   | 4                   | 122                      | 227                         | -104                     |