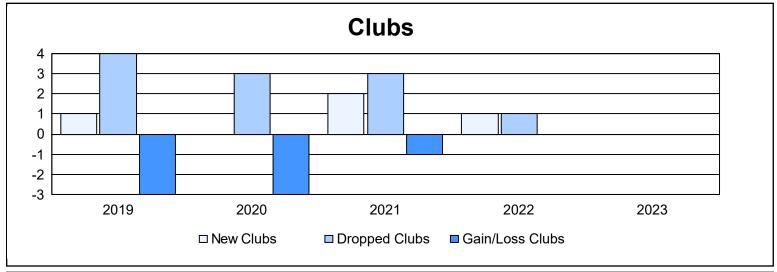

District O 5 As of June 2023 Cumulative

| Year      | New<br>Clubs | Dropped<br>Clubs | Gain/<br>Loss<br>Clubs | New<br>Members | Charter<br>Members | Reinstate<br>Members | Transfer<br>Members | Total<br>Member<br>Added | Total<br>Members<br>Dropped | Gain/<br>Loss<br>Members |
|-----------|--------------|------------------|------------------------|----------------|--------------------|----------------------|---------------------|--------------------------|-----------------------------|--------------------------|
| 2018-2019 | 1            | 4                | -3                     | 73             | 21                 | 3                    | 5                   | 102                      | 185                         | -83                      |
| 2019-2020 | 0            | 3                | -3                     | 44             | 0                  | 2                    | 5                   | 51                       | 121                         | -70                      |
| 2020-2021 | 2            | 3                | -1                     | 145            | 50                 | 1                    | 2                   | 198                      | 169                         | 29                       |
| 2021-2022 | 1            | 1                | 0                      | 52             | 22                 | 4                    | 0                   | 78                       | 118                         | -40                      |
| 2022-2023 | 0            | 0                | 0                      | 80             | 1                  | 0                    | 5                   | 86                       | 82                          | 4                        |
| Average   | 1            | 2                | -1                     | 79             | 19                 | 2                    | 3                   | 103                      | 135                         | -32                      |