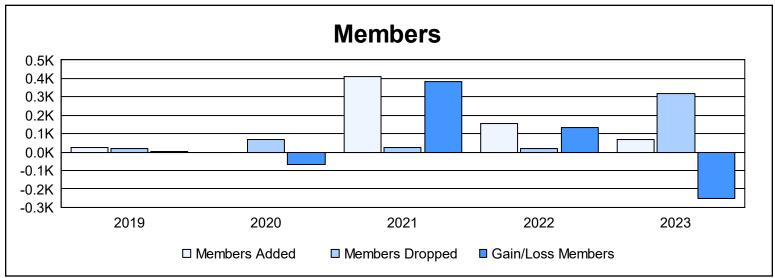

District P As of June 2023 Cumulative

| Year      | New<br>Clubs | Dropped<br>Clubs | Gain/<br>Loss<br>Clubs | New<br>Members | Charter<br>Members | Reinstate<br>Members | Transfer<br>Members | Total<br>Member<br>Added | Total<br>Members<br>Dropped | Gain/<br>Loss<br>Members |
|-----------|--------------|------------------|------------------------|----------------|--------------------|----------------------|---------------------|--------------------------|-----------------------------|--------------------------|
| 2018-2019 | 1            | 1                | 0                      | 4              | 22                 | 0                    | 0                   | 26                       | 22                          | 4                        |
| 2019-2020 | 0            | 3                | -3                     | 0              | 0                  | 0                    | 0                   | 0                        | 70                          | -70                      |
| 2020-2021 | 12           | 1                | 11                     | 22             | 336                | 54                   | 0                   | 412                      | 27                          | 385                      |
| 2021-2022 | 3            | 0                | 3                      | 57             | 91                 | 7                    | 2                   | 157                      | 22                          | 135                      |
| 2022-2023 | 0            | 8                | -8                     | 13             | 48                 | 7                    | 0                   | 68                       | 319                         | -251                     |
| Average   | 3            | 3                | 1                      | 19             | 99                 | 14                   | 0                   | 133                      | 92                          | 41                       |