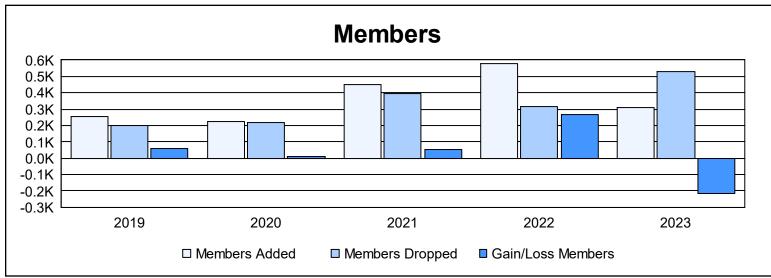

District R 1 As of June 2023 Cumulative

| Year      | New<br>Clubs | Dropped<br>Clubs | Gain/<br>Loss<br>Clubs | New<br>Members | Charter<br>Members | Reinstate<br>Members | Transfer<br>Members | Total<br>Member<br>Added | Total<br>Members<br>Dropped | Gain/<br>Loss<br>Members |
|-----------|--------------|------------------|------------------------|----------------|--------------------|----------------------|---------------------|--------------------------|-----------------------------|--------------------------|
| 2018-2019 | 4            | 0                | 4                      | 116            | 129                | 11                   | 1                   | 257                      | 198                         | 59                       |
| 2019-2020 | 5            | 1                | 4                      | 116            | 96                 | 13                   | 2                   | 227                      | 217                         | 10                       |
| 2020-2021 | 11           | 3                | 8                      | 210            | 232                | 6                    | 2                   | 450                      | 398                         | 52                       |
| 2021-2022 | 9            | 1                | 8                      | 294            | 262                | 21                   | 1                   | 578                      | 313                         | 265                      |
| 2022-2023 | 3            | 8                | -5                     | 127            | 147                | 36                   | 2                   | 312                      | 529                         | -217                     |
| Average   | 6            | 3                | 4                      | 173            | 173                | 17                   | 2                   | 365                      | 331                         | 34                       |