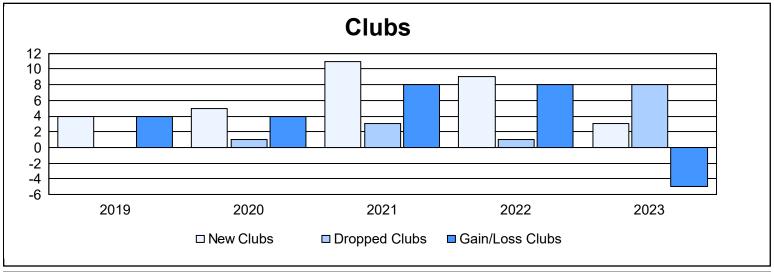

District R 1 As of June 2023 Cumulative

| Year      | New<br>Clubs | Dropped<br>Clubs | Gain/<br>Loss<br>Clubs | New<br>Members | Charter<br>Members | Reinstate<br>Members | Transfer<br>Members | Total<br>Member<br>Added | Total<br>Members<br>Dropped | Gain/<br>Loss<br>Members |
|-----------|--------------|------------------|------------------------|----------------|--------------------|----------------------|---------------------|--------------------------|-----------------------------|--------------------------|
| 2018-2019 | 4            | 0                | 4                      | 116            | 129                | 11                   | 1                   | 257                      | 198                         | 59                       |
| 2019-2020 | 5            | 1                | 4                      | 116            | 96                 | 13                   | 2                   | 227                      | 217                         | 10                       |
| 2020-2021 | 11           | 3                | 8                      | 210            | 232                | 6                    | 2                   | 450                      | 398                         | 52                       |
| 2021-2022 | 9            | 1                | 8                      | 294            | 262                | 21                   | 1                   | 578                      | 313                         | 265                      |
| 2022-2023 | 3            | 8                | -5                     | 127            | 147                | 36                   | 2                   | 312                      | 529                         | -217                     |
| Average   | 6            | 3                | 4                      | 173            | 173                | 17                   | 2                   | 365                      | 331                         | 34                       |