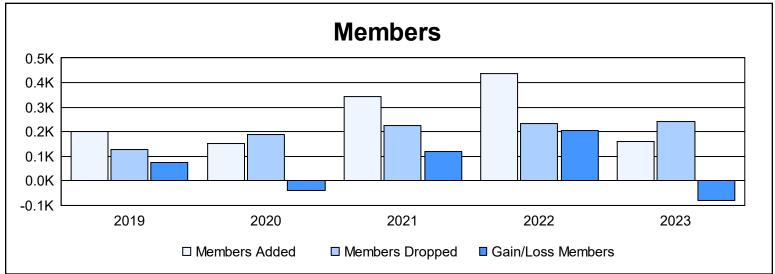

District R 2 As of June 2023 Cumulative

| Year      | New<br>Clubs | Dropped<br>Clubs | Gain/<br>Loss<br>Clubs | New<br>Members | Charter<br>Members | Reinstate<br>Members | Transfer<br>Members | Total<br>Member<br>Added | Total<br>Members<br>Dropped | Gain/<br>Loss<br>Members |
|-----------|--------------|------------------|------------------------|----------------|--------------------|----------------------|---------------------|--------------------------|-----------------------------|--------------------------|
| 2018-2019 | 3            | 0                | 3                      | 104            | 84                 | 10                   | 4                   | 202                      | 128                         | 74                       |
| 2019-2020 | 0            | 0                | 0                      | 72             | 29                 | 50                   | 0                   | 151                      | 189                         | -38                      |
| 2020-2021 | 5            | 0                | 5                      | 169            | 126                | 43                   | 4                   | 342                      | 224                         | 118                      |
| 2021-2022 | 6            | 1                | 5                      | 230            | 199                | 9                    | 0                   | 438                      | 235                         | 203                      |
| 2022-2023 | 1            | 1                | 0                      | 104            | 48                 | 5                    | 4                   | 161                      | 241                         | -80                      |
| Average   | 3            | 0                | 3                      | 136            | 97                 | 23                   | 2                   | 259                      | 203                         | 55                       |