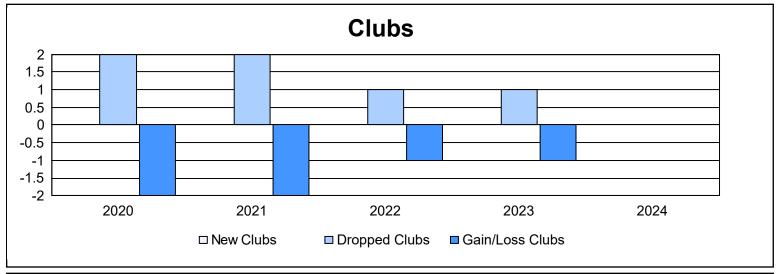

District 1 BK As of June 2024 Cumulative

| Year      | New<br>Clubs | Dropped<br>Clubs | Gain/<br>Loss<br>Clubs | New<br>Members | Charter<br>Members | Reinstate<br>Members | Transfer<br>Members | Total<br>Member<br>Added | Total<br>Members<br>Dropped | Gain/<br>Loss<br>Members |
|-----------|--------------|------------------|------------------------|----------------|--------------------|----------------------|---------------------|--------------------------|-----------------------------|--------------------------|
| 2019-2020 | 0            | 2                | -2                     | 119            | 1                  | 5                    | 6                   | 131                      | 228                         | -97                      |
| 2020-2021 | 0            | 2                | -2                     | 85             | 0                  | 8                    | 5                   | 98                       | 181                         | -83                      |
| 2021-2022 | 0            | 1                | -1                     | 131            | 0                  | 7                    | 11                  | 149                      | 216                         | -67                      |
| 2022-2023 | 0            | 1                | -1                     | 167            | 0                  | 25                   | 7                   | 199                      | 150                         | 49                       |
| 2023-2024 | 0            | 0                | 0                      | 150            | 0                  | 10                   | 6                   | 166                      | 168                         | -2                       |
| Average   | 0            | 1                | -1                     | 130            | 0                  | 11                   | 7                   | 149                      | 189                         | -40                      |