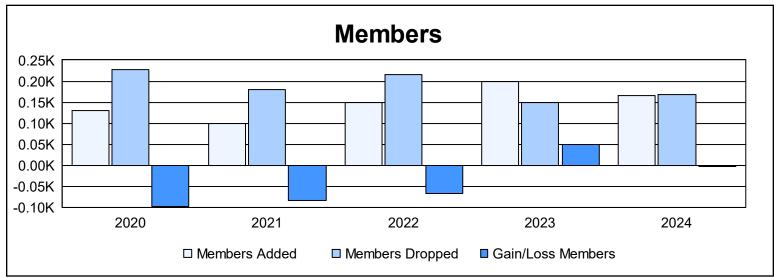

District 1 BK As of June 2024 Cumulative

| Year      | New<br>Clubs | Dropped<br>Clubs | Gain/<br>Loss<br>Clubs | New<br>Members | Charter<br>Members | Reinstate<br>Members | Transfer<br>Members | Total<br>Member<br>Added | Total<br>Members<br>Dropped | Gain/<br>Loss<br>Members |
|-----------|--------------|------------------|------------------------|----------------|--------------------|----------------------|---------------------|--------------------------|-----------------------------|--------------------------|
| 2019-2020 | 0            | 2                | -2                     | 119            | 1                  | 5                    | 6                   | 131                      | 228                         | -97                      |
| 2020-2021 | 0            | 2                | -2                     | 85             | 0                  | 8                    | 5                   | 98                       | 181                         | -83                      |
| 2021-2022 | 0            | 1                | -1                     | 131            | 0                  | 7                    | 11                  | 149                      | 216                         | -67                      |
| 2022-2023 | 0            | 1                | -1                     | 167            | 0                  | 25                   | 7                   | 199                      | 150                         | 49                       |
| 2023-2024 | 0            | 0                | 0                      | 150            | 0                  | 10                   | 6                   | 166                      | 168                         | -2                       |
| Average   | 0            | 1                | -1                     | 130            | 0                  | 11                   | 7                   | 149                      | 189                         | -40                      |