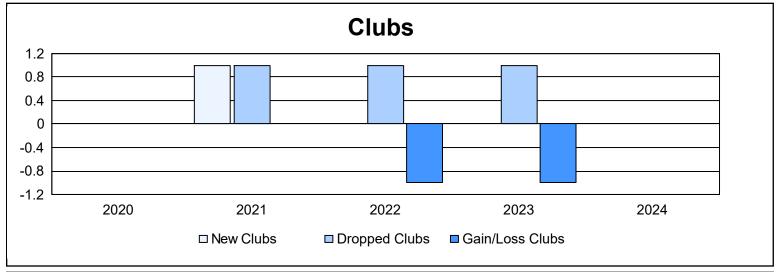

District 1 CN As of June 2024 Cumulative

| Year      | New<br>Clubs | Dropped<br>Clubs | Gain/<br>Loss<br>Clubs | New<br>Members | Charter<br>Members | Reinstate<br>Members | Transfer<br>Members | Total<br>Member<br>Added | Total<br>Members<br>Dropped | Gain/<br>Loss<br>Members |
|-----------|--------------|------------------|------------------------|----------------|--------------------|----------------------|---------------------|--------------------------|-----------------------------|--------------------------|
| 2019-2020 | 0            | 0                | 0                      | 68             | 0                  | 5                    | 10                  | 83                       | 88                          | -5                       |
| 2020-2021 | 1            | 1                | 0                      | 94             | 30                 | 5                    | 0                   | 129                      | 115                         | 14                       |
| 2021-2022 | 0            | 1                | -1                     | 66             | 2                  | 4                    | 1                   | 73                       | 80                          | -7                       |
| 2022-2023 | 0            | 1                | -1                     | 108            | 0                  | 3                    | 12                  | 123                      | 97                          | 26                       |
| 2023-2024 | 0            | 0                | 0                      | 58             | 0                  | 5                    | 2                   | 65                       | 108                         | -43                      |
| Average   | 0            | 1                | 0                      | 79             | 6                  | 4                    | 5                   | 95                       | 98                          | -3                       |