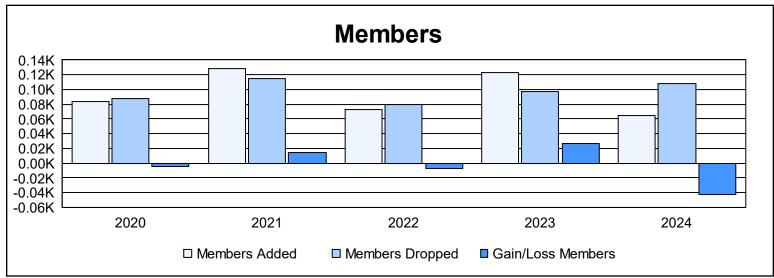

District 1 CN As of June 2024 Cumulative

| Year      | New<br>Clubs | Dropped<br>Clubs | Gain/<br>Loss<br>Clubs | New<br>Members | Charter<br>Members | Reinstate<br>Members | Transfer<br>Members | Total<br>Member<br>Added | Total<br>Members<br>Dropped | Gain/<br>Loss<br>Members |
|-----------|--------------|------------------|------------------------|----------------|--------------------|----------------------|---------------------|--------------------------|-----------------------------|--------------------------|
| 2019-2020 | 0            | 0                | 0                      | 68             | 0                  | 5                    | 10                  | 83                       | 88                          | -5                       |
| 2020-2021 | 1            | 1                | 0                      | 94             | 30                 | 5                    | 0                   | 129                      | 115                         | 14                       |
| 2021-2022 | 0            | 1                | -1                     | 66             | 2                  | 4                    | 1                   | 73                       | 80                          | -7                       |
| 2022-2023 | 0            | 1                | -1                     | 108            | 0                  | 3                    | 12                  | 123                      | 97                          | 26                       |
| 2023-2024 | 0            | 0                | 0                      | 58             | 0                  | 5                    | 2                   | 65                       | 108                         | -43                      |
| Average   | 0            | 1                | 0                      | 79             | 6                  | 4                    | 5                   | 95                       | 98                          | -3                       |