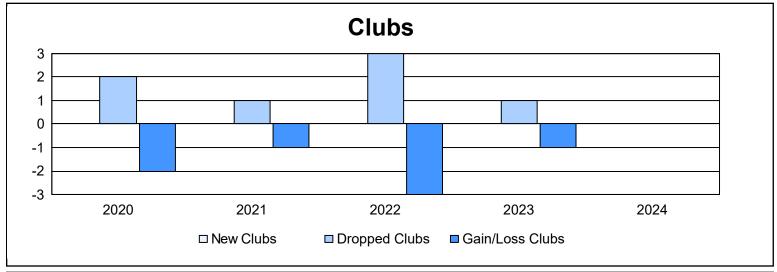

District 1 CS As of June 2024 Cumulative

| Year      | New<br>Clubs | Dropped<br>Clubs | Gain/<br>Loss<br>Clubs | New<br>Members | Charter<br>Members | Reinstate<br>Members | Transfer<br>Members | Total<br>Member<br>Added | Total<br>Members<br>Dropped | Gain/<br>Loss<br>Members |
|-----------|--------------|------------------|------------------------|----------------|--------------------|----------------------|---------------------|--------------------------|-----------------------------|--------------------------|
| 2019-2020 | 0            | 2                | -2                     | 43             | 0                  | 4                    | 0                   | 47                       | 75                          | -28                      |
| 2020-2021 | 0            | 1                | -1                     | 10             | 0                  | 31                   | 0                   | 41                       | 81                          | -40                      |
| 2021-2022 | 0            | 3                | -3                     | 23             | 0                  | 11                   | 2                   | 36                       | 107                         | -71                      |
| 2022-2023 | 0            | 1                | -1                     | 36             | 0                  | 4                    | 2                   | 42                       | 74                          | -32                      |
| 2023-2024 | 0            | 0                | 0                      | 34             | 0                  | 0                    | 0                   | 34                       | 46                          | -12                      |
| Average   | 0            | 1                | -1                     | 29             | 0                  | 10                   | 1                   | 40                       | 77                          | -37                      |