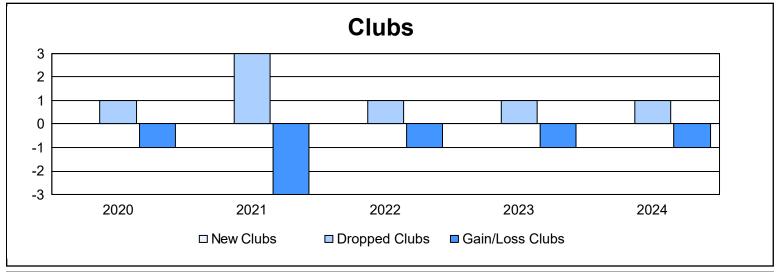

District 1 D As of June 2024 Cumulative

| Year      | New<br>Clubs | Dropped<br>Clubs | Gain/<br>Loss<br>Clubs | New<br>Members | Charter<br>Members | Reinstate<br>Members | Transfer<br>Members | Total<br>Member<br>Added | Total<br>Members<br>Dropped | Gain/<br>Loss<br>Members |
|-----------|--------------|------------------|------------------------|----------------|--------------------|----------------------|---------------------|--------------------------|-----------------------------|--------------------------|
| 2019-2020 | 0            | 1                | -1                     | 80             | 5                  | 8                    | 6                   | 99                       | 228                         | -129                     |
| 2020-2021 | 0            | 3                | -3                     | 64             | 0                  | 6                    | 15                  | 85                       | 198                         | -113                     |
| 2021-2022 | 0            | 1                | -1                     | 110            | 2                  | 2                    | 3                   | 117                      | 152                         | -35                      |
| 2022-2023 | 0            | 1                | -1                     | 92             | 0                  | 8                    | 5                   | 105                      | 152                         | -47                      |
| 2023-2024 | 0            | 1                | -1                     | 113            | 0                  | 5                    | 4                   | 122                      | 146                         | -24                      |
| Average   | 0            | 1                | -1                     | 92             | 1                  | 6                    | 7                   | 106                      | 175                         | -70                      |