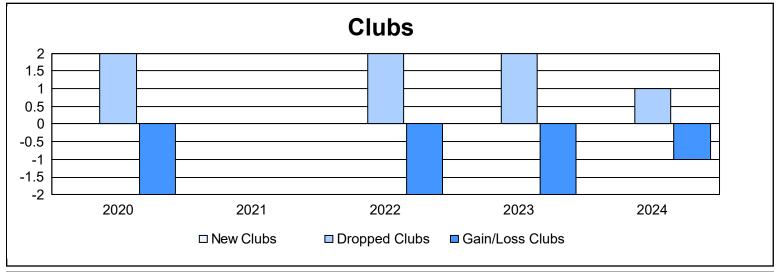

District 1 G As of June 2024 Cumulative

| Year      | New<br>Clubs | Dropped<br>Clubs | Gain/<br>Loss<br>Clubs | New<br>Members | Charter<br>Members | Reinstate<br>Members | Transfer<br>Members | Total<br>Member<br>Added | Total<br>Members<br>Dropped | Gain/<br>Loss<br>Members |
|-----------|--------------|------------------|------------------------|----------------|--------------------|----------------------|---------------------|--------------------------|-----------------------------|--------------------------|
| 2019-2020 | 0            | 2                | -2                     | 41             | 0                  | 1                    | 0                   | 42                       | 104                         | -62                      |
| 2020-2021 | 0            | 0                | 0                      | 28             | 0                  | 0                    | 4                   | 32                       | 78                          | -46                      |
| 2021-2022 | 0            | 2                | -2                     | 35             | 0                  | 1                    | 0                   | 36                       | 87                          | -51                      |
| 2022-2023 | 0            | 2                | -2                     | 60             | 0                  | 2                    | 0                   | 62                       | 101                         | -39                      |
| 2023-2024 | 0            | 1                | -1                     | 48             | 0                  | 0                    | 5                   | 53                       | 66                          | -13                      |
| Average   | 0            | 1                | -1                     | 42             | 0                  | 1                    | 2                   | 45                       | 87                          | -42                      |