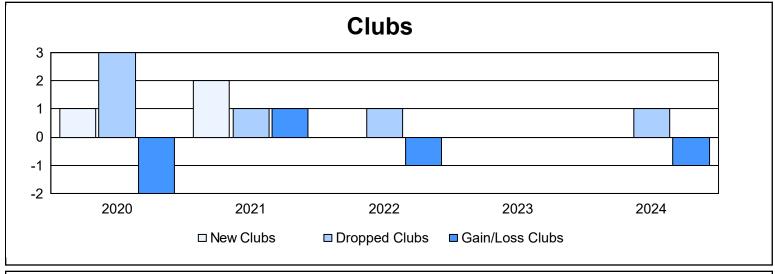

District 1 J As of June 2024 Cumulative

| Year      | New<br>Clubs | Dropped<br>Clubs | Gain/<br>Loss<br>Clubs | New<br>Members | Charter<br>Members | Reinstate<br>Members | Transfer<br>Members | Total<br>Member<br>Added | Total<br>Members<br>Dropped | Gain/<br>Loss<br>Members |
|-----------|--------------|------------------|------------------------|----------------|--------------------|----------------------|---------------------|--------------------------|-----------------------------|--------------------------|
| 2019-2020 | 1            | 3                | -2                     | 147            | 23                 | 8                    | 10                  | 188                      | 215                         | -27                      |
| 2020-2021 | 2            | 1                | 1                      | 120            | 42                 | 3                    | 9                   | 174                      | 241                         | -67                      |
| 2021-2022 | 0            | 1                | -1                     | 183            | 2                  | 11                   | 8                   | 204                      | 247                         | -43                      |
| 2022-2023 | 0            | 0                | 0                      | 208            | 0                  | 5                    | 12                  | 225                      | 165                         | 60                       |
| 2023-2024 | 0            | 1                | -1                     | 174            | 1                  | 8                    | 8                   | 191                      | 180                         | 11                       |
| Average   | 1            | 1                | -1                     | 166            | 14                 | 7                    | 9                   | 196                      | 210                         | -13                      |