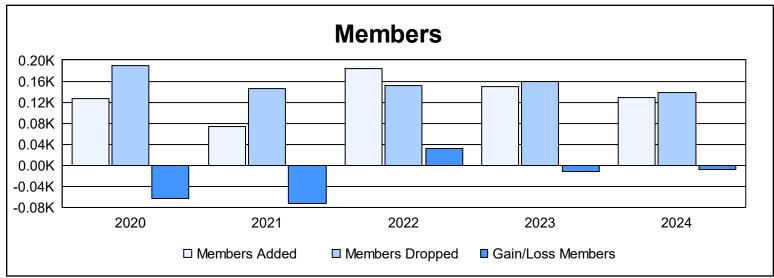

District 10 As of June 2024 Cumulative

| Year      | New<br>Clubs | Dropped<br>Clubs | Gain/<br>Loss<br>Clubs | New<br>Members | Charter<br>Members | Reinstate<br>Members | Transfer<br>Members | Total<br>Member<br>Added | Total<br>Members<br>Dropped | Gain/<br>Loss<br>Members |
|-----------|--------------|------------------|------------------------|----------------|--------------------|----------------------|---------------------|--------------------------|-----------------------------|--------------------------|
| 2019-2020 | 1            | 1                | 0                      | 88             | 22                 | 6                    | 10                  | 126                      | 189                         | -63                      |
| 2020-2021 | 0            | 3                | -3                     | 65             | 1                  | 6                    | 1                   | 73                       | 146                         | -73                      |
| 2021-2022 | 0            | 3                | -3                     | 169            | 0                  | 8                    | 6                   | 183                      | 152                         | 31                       |
| 2022-2023 | 0            | 1                | -1                     | 135            | 1                  | 9                    | 4                   | 149                      | 160                         | -11                      |
| 2023-2024 | 0            | 1                | -1                     | 124            | 0                  | 1                    | 4                   | 129                      | 138                         | -9                       |
| Average   | 0            | 2                | -2                     | 116            | 5                  | 6                    | 5                   | 132                      | 157                         | -25                      |