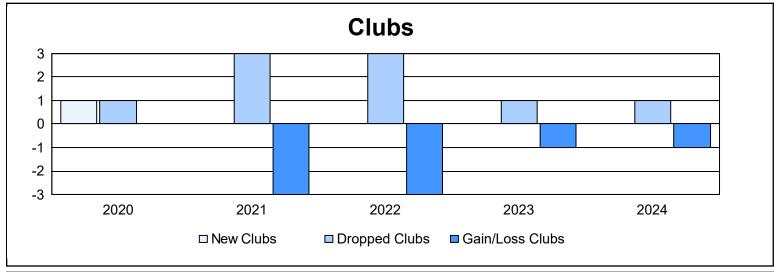

District 10 As of June 2024 Cumulative

| Year      | New<br>Clubs | Dropped<br>Clubs | Gain/<br>Loss<br>Clubs | New<br>Members | Charter<br>Members | Reinstate<br>Members | Transfer<br>Members | Total<br>Member<br>Added | Total<br>Members<br>Dropped | Gain/<br>Loss<br>Members |
|-----------|--------------|------------------|------------------------|----------------|--------------------|----------------------|---------------------|--------------------------|-----------------------------|--------------------------|
| 2019-2020 | 1            | 1                | 0                      | 88             | 22                 | 6                    | 10                  | 126                      | 189                         | -63                      |
| 2020-2021 | 0            | 3                | -3                     | 65             | 1                  | 6                    | 1                   | 73                       | 146                         | -73                      |
| 2021-2022 | 0            | 3                | -3                     | 169            | 0                  | 8                    | 6                   | 183                      | 152                         | 31                       |
| 2022-2023 | 0            | 1                | -1                     | 135            | 1                  | 9                    | 4                   | 149                      | 160                         | -11                      |
| 2023-2024 | 0            | 1                | -1                     | 124            | 0                  | 1                    | 4                   | 129                      | 138                         | -9                       |
| Average   | 0            | 2                | -2                     | 116            | 5                  | 6                    | 5                   | 132                      | 157                         | -25                      |