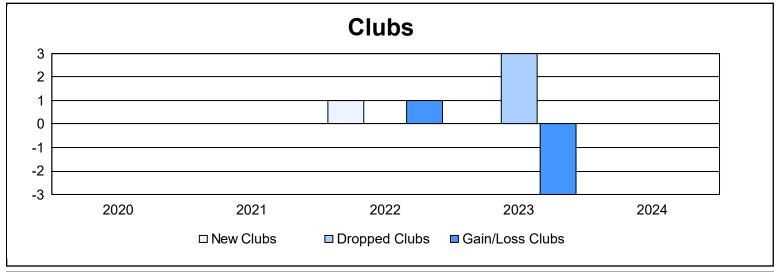

District 102 E As of June 2024 Cumulative

| Year      | New<br>Clubs | Dropped<br>Clubs | Gain/<br>Loss<br>Clubs | New<br>Members | Charter<br>Members | Reinstate<br>Members | Transfer<br>Members | Total<br>Member<br>Added | Total<br>Members<br>Dropped | Gain/<br>Loss<br>Members |
|-----------|--------------|------------------|------------------------|----------------|--------------------|----------------------|---------------------|--------------------------|-----------------------------|--------------------------|
| 2019-2020 | 0            | 0                | 0                      | 120            | 2                  | 8                    | 8                   | 138                      | 125                         | 13                       |
| 2020-2021 | 0            | 0                | 0                      | 110            | 2                  | 3                    | 8                   | 123                      | 211                         | -88                      |
| 2021-2022 | 1            | 0                | 1                      | 107            | 22                 | 2                    | 6                   | 137                      | 150                         | -13                      |
| 2022-2023 | 0            | 3                | -3                     | 133            | 1                  | 5                    | 28                  | 167                      | 206                         | -39                      |
| 2023-2024 | 0            | 0                | 0                      | 118            | 0                  | 0                    | 10                  | 128                      | 142                         | -14                      |
| Average   | 0            | 1                | 0                      | 118            | 5                  | 4                    | 12                  | 139                      | 167                         | -28                      |