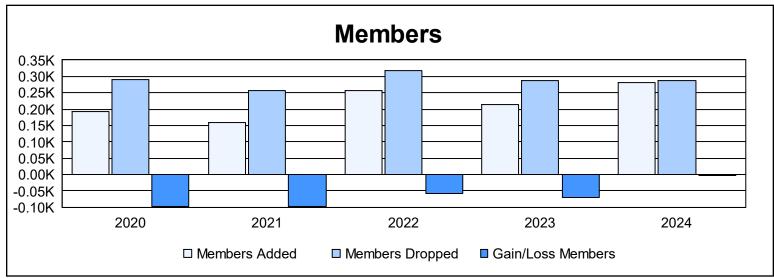

District 103 S As of June 2024 Cumulative

| Year      | New<br>Clubs | Dropped<br>Clubs | Gain/<br>Loss<br>Clubs | New<br>Members | Charter<br>Members | Reinstate<br>Members | Transfer<br>Members | Total<br>Member<br>Added | Total<br>Members<br>Dropped | Gain/<br>Loss<br>Members |
|-----------|--------------|------------------|------------------------|----------------|--------------------|----------------------|---------------------|--------------------------|-----------------------------|--------------------------|
| 2019-2020 | 1            | 3                | -2                     | 130            | 21                 | 8                    | 35                  | 194                      | 290                         | -96                      |
| 2020-2021 | 1            | 0                | 1                      | 105            | 29                 | 10                   | 15                  | 159                      | 258                         | -99                      |
| 2021-2022 | 1            | 2                | -1                     | 193            | 22                 | 6                    | 37                  | 258                      | 317                         | -59                      |
| 2022-2023 | 1            | 3                | -2                     | 133            | 20                 | 7                    | 55                  | 215                      | 286                         | -71                      |
| 2023-2024 | 2            | 1                | 1                      | 193            | 45                 | 1                    | 43                  | 282                      | 286                         | -4                       |
| Average   | 1            | 2                | -1                     | 151            | 27                 | 6                    | 37                  | 222                      | 287                         | -66                      |