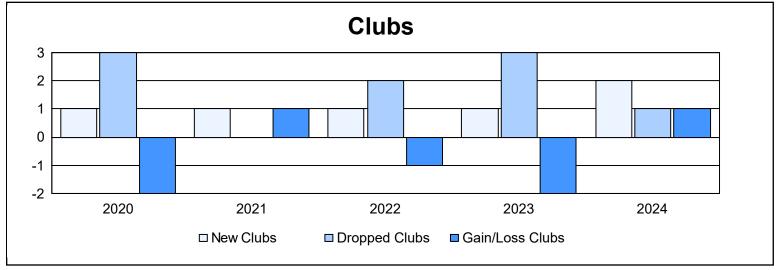

District 103 S As of June 2024 Cumulative

| Year      | New<br>Clubs | Dropped<br>Clubs | Gain/<br>Loss<br>Clubs | New<br>Members | Charter<br>Members | Reinstate<br>Members | Transfer<br>Members | Total<br>Member<br>Added | Total<br>Members<br>Dropped | Gain/<br>Loss<br>Members |
|-----------|--------------|------------------|------------------------|----------------|--------------------|----------------------|---------------------|--------------------------|-----------------------------|--------------------------|
| 2019-2020 | 1            | 3                | -2                     | 130            | 21                 | 8                    | 35                  | 194                      | 290                         | -96                      |
| 2020-2021 | 1            | 0                | 1                      | 105            | 29                 | 10                   | 15                  | 159                      | 258                         | -99                      |
| 2021-2022 | 1            | 2                | -1                     | 193            | 22                 | 6                    | 37                  | 258                      | 317                         | -59                      |
| 2022-2023 | 1            | 3                | -2                     | 133            | 20                 | 7                    | 55                  | 215                      | 286                         | -71                      |
| 2023-2024 | 2            | 1                | 1                      | 193            | 45                 | 1                    | 43                  | 282                      | 286                         | -4                       |
| Average   | 1            | 2                | -1                     | 151            | 27                 | 6                    | 37                  | 222                      | 287                         | -66                      |