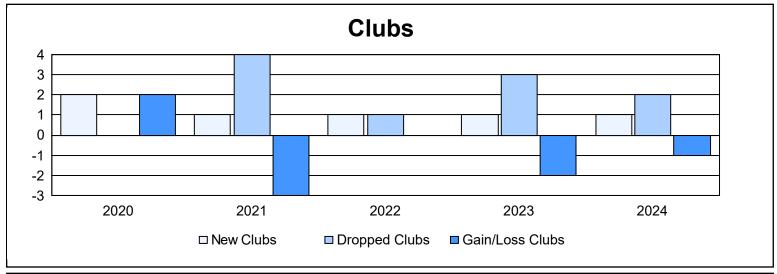

District 103 W As of June 2024 Cumulative

| Year      | New<br>Clubs | Dropped<br>Clubs | Gain/<br>Loss<br>Clubs | New<br>Members | Charter<br>Members | Reinstate<br>Members | Transfer<br>Members | Total<br>Member<br>Added | Total<br>Members<br>Dropped | Gain/<br>Loss<br>Members |
|-----------|--------------|------------------|------------------------|----------------|--------------------|----------------------|---------------------|--------------------------|-----------------------------|--------------------------|
| 2019-2020 | 2            | 0                | 2                      | 68             | 49                 | 9                    | 17                  | 143                      | 166                         | -23                      |
| 2020-2021 | 1            | 4                | -3                     | 65             | 23                 | 2                    | 31                  | 121                      | 172                         | -51                      |
| 2021-2022 | 1            | 1                | 0                      | 101            | 21                 | 5                    | 16                  | 143                      | 217                         | -74                      |
| 2022-2023 | 1            | 3                | -2                     | 125            | 42                 | 28                   | 39                  | 234                      | 188                         | 46                       |
| 2023-2024 | 1            | 2                | -1                     | 100            | 30                 | 6                    | 19                  | 155                      | 229                         | -74                      |
| Average   | 1            | 2                | -1                     | 92             | 33                 | 10                   | 24                  | 159                      | 194                         | -35                      |