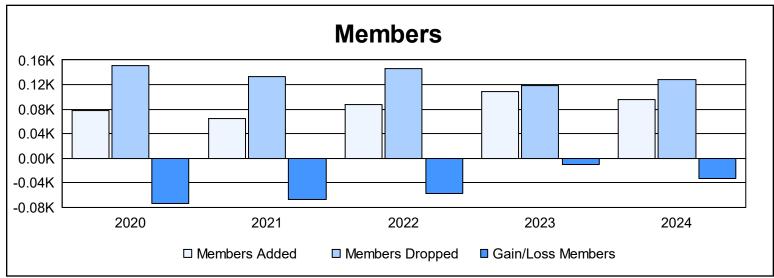

District 103CE As of June 2024 Cumulative

| Year      | New<br>Clubs | Dropped<br>Clubs | Gain/<br>Loss<br>Clubs | New<br>Members | Charter<br>Members | Reinstate<br>Members | Transfer<br>Members | Total<br>Member<br>Added | Total<br>Members<br>Dropped | Gain/<br>Loss<br>Members |
|-----------|--------------|------------------|------------------------|----------------|--------------------|----------------------|---------------------|--------------------------|-----------------------------|--------------------------|
| 2019-2020 | 0            | 1                | -1                     | 61             | 0                  | 5                    | 11                  | 77                       | 151                         | -74                      |
| 2020-2021 | 1            | 0                | 1                      | 39             | 21                 | 3                    | 2                   | 65                       | 133                         | -68                      |
| 2021-2022 | 0            | 1                | -1                     | 74             | 0                  | 5                    | 9                   | 88                       | 146                         | -58                      |
| 2022-2023 | 0            | 1                | -1                     | 94             | 0                  | 6                    | 8                   | 108                      | 118                         | -10                      |
| 2023-2024 | 0            | 1                | -1                     | 90             | 0                  | 0                    | 5                   | 95                       | 128                         | -33                      |
| Average   | 0            | 1                | -1                     | 72             | 4                  | 4                    | 7                   | 87                       | 135                         | -49                      |