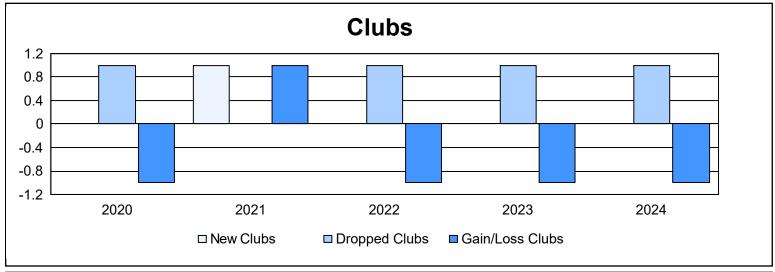

District 103CE As of June 2024 Cumulative

| Year      | New<br>Clubs | Dropped<br>Clubs | Gain/<br>Loss<br>Clubs | New<br>Members | Charter<br>Members | Reinstate<br>Members | Transfer<br>Members | Total<br>Member<br>Added | Total<br>Members<br>Dropped | Gain/<br>Loss<br>Members |
|-----------|--------------|------------------|------------------------|----------------|--------------------|----------------------|---------------------|--------------------------|-----------------------------|--------------------------|
| 2019-2020 | 0            | 1                | -1                     | 61             | 0                  | 5                    | 11                  | 77                       | 151                         | -74                      |
| 2020-2021 | 1            | 0                | 1                      | 39             | 21                 | 3                    | 2                   | 65                       | 133                         | -68                      |
| 2021-2022 | 0            | 1                | -1                     | 74             | 0                  | 5                    | 9                   | 88                       | 146                         | -58                      |
| 2022-2023 | 0            | 1                | -1                     | 94             | 0                  | 6                    | 8                   | 108                      | 118                         | -10                      |
| 2023-2024 | 0            | 1                | -1                     | 90             | 0                  | 0                    | 5                   | 95                       | 128                         | -33                      |
| Average   | 0            | 1                | -1                     | 72             | 4                  | 4                    | 7                   | 87                       | 135                         | -49                      |