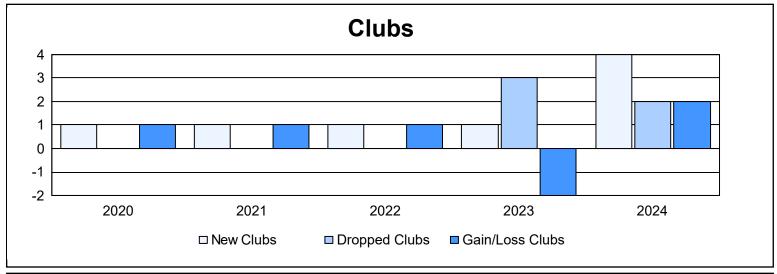

District 103CW As of June 2024 Cumulative

| Year      | New<br>Clubs | Dropped<br>Clubs | Gain/<br>Loss<br>Clubs | New<br>Members | Charter<br>Members | Reinstate<br>Members | Transfer<br>Members | Total<br>Member<br>Added | Total<br>Members<br>Dropped | Gain/<br>Loss<br>Members |
|-----------|--------------|------------------|------------------------|----------------|--------------------|----------------------|---------------------|--------------------------|-----------------------------|--------------------------|
| 2019-2020 | 1            | 0                | 1                      | 76             | 21                 | 6                    | 11                  | 114                      | 124                         | -10                      |
| 2020-2021 | 1            | 0                | 1                      | 56             | 23                 | 4                    | 6                   | 89                       | 144                         | -55                      |
| 2021-2022 | 1            | 0                | 1                      | 132            | 30                 | 3                    | 17                  | 182                      | 155                         | 27                       |
| 2022-2023 | 1            | 3                | -2                     | 135            | 21                 | 4                    | 23                  | 183                      | 180                         | 3                        |
| 2023-2024 | 4            | 2                | 2                      | 103            | 88                 | 7                    | 24                  | 222                      | 223                         | -1                       |
| Average   | 2            | 1                | 1                      | 100            | 37                 | 5                    | 16                  | 158                      | 165                         | -7                       |