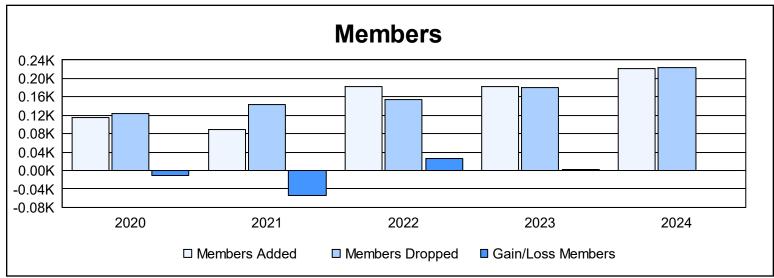

District 103CW As of June 2024 Cumulative

| Year      | New<br>Clubs | Dropped<br>Clubs | Gain/<br>Loss<br>Clubs | New<br>Members | Charter<br>Members | Reinstate<br>Members | Transfer<br>Members | Total<br>Member<br>Added | Total<br>Members<br>Dropped | Gain/<br>Loss<br>Members |
|-----------|--------------|------------------|------------------------|----------------|--------------------|----------------------|---------------------|--------------------------|-----------------------------|--------------------------|
| 2019-2020 | 1            | 0                | 1                      | 76             | 21                 | 6                    | 11                  | 114                      | 124                         | -10                      |
| 2020-2021 | 1            | 0                | 1                      | 56             | 23                 | 4                    | 6                   | 89                       | 144                         | -55                      |
| 2021-2022 | 1            | 0                | 1                      | 132            | 30                 | 3                    | 17                  | 182                      | 155                         | 27                       |
| 2022-2023 | 1            | 3                | -2                     | 135            | 21                 | 4                    | 23                  | 183                      | 180                         | 3                        |
| 2023-2024 | 4            | 2                | 2                      | 103            | 88                 | 7                    | 24                  | 222                      | 223                         | -1                       |
| Average   | 2            | 1                | 1                      | 100            | 37                 | 5                    | 16                  | 158                      | 165                         | -7                       |