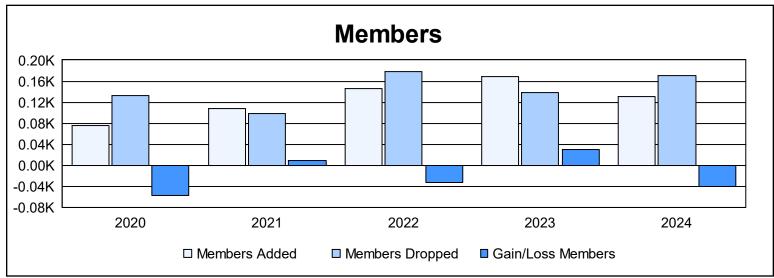

District 103IE As of June 2024 Cumulative

| Year      | New<br>Clubs | Dropped<br>Clubs | Gain/<br>Loss<br>Clubs | New<br>Members | Charter<br>Members | Reinstate<br>Members | Transfer<br>Members | Total<br>Member<br>Added | Total<br>Members<br>Dropped | Gain/<br>Loss<br>Members |
|-----------|--------------|------------------|------------------------|----------------|--------------------|----------------------|---------------------|--------------------------|-----------------------------|--------------------------|
| 2019-2020 | 0            | 1                | -1                     | 63             | 1                  | 2                    | 10                  | 76                       | 133                         | -57                      |
| 2020-2021 | 1            | 2                | -1                     | 74             | 29                 | 2                    | 3                   | 108                      | 99                          | 9                        |
| 2021-2022 | 2            | 2                | 0                      | 79             | 48                 | 4                    | 15                  | 146                      | 178                         | -32                      |
| 2022-2023 | 3            | 1                | 2                      | 84             | 64                 | 11                   | 10                  | 169                      | 139                         | 30                       |
| 2023-2024 | 2            | 2                | 0                      | 40             | 60                 | 11                   | 20                  | 131                      | 171                         | -40                      |
| Average   | 2            | 2                | 0                      | 68             | 40                 | 6                    | 12                  | 126                      | 144                         | -18                      |