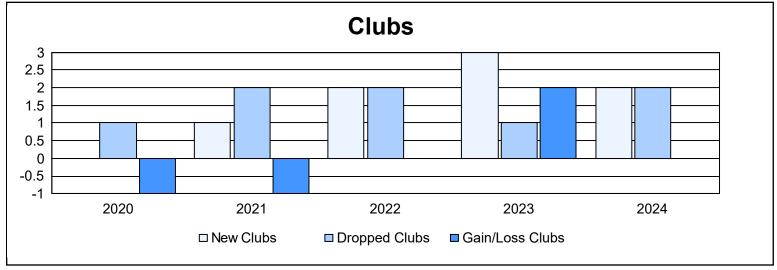

District 103IE As of June 2024 Cumulative

| Year      | New<br>Clubs | Dropped<br>Clubs | Gain/<br>Loss<br>Clubs | New<br>Members | Charter<br>Members | Reinstate<br>Members | Transfer<br>Members | Total<br>Member<br>Added | Total<br>Members<br>Dropped | Gain/<br>Loss<br>Members |
|-----------|--------------|------------------|------------------------|----------------|--------------------|----------------------|---------------------|--------------------------|-----------------------------|--------------------------|
| 2019-2020 | 0            | 1                | -1                     | 63             | 1                  | 2                    | 10                  | 76                       | 133                         | -57                      |
| 2020-2021 | 1            | 2                | -1                     | 74             | 29                 | 2                    | 3                   | 108                      | 99                          | 9                        |
| 2021-2022 | 2            | 2                | 0                      | 79             | 48                 | 4                    | 15                  | 146                      | 178                         | -32                      |
| 2022-2023 | 3            | 1                | 2                      | 84             | 64                 | 11                   | 10                  | 169                      | 139                         | 30                       |
| 2023-2024 | 2            | 2                | 0                      | 40             | 60                 | 11                   | 20                  | 131                      | 171                         | -40                      |
| Average   | 2            | 2                | 0                      | 68             | 40                 | 6                    | 12                  | 126                      | 144                         | -18                      |