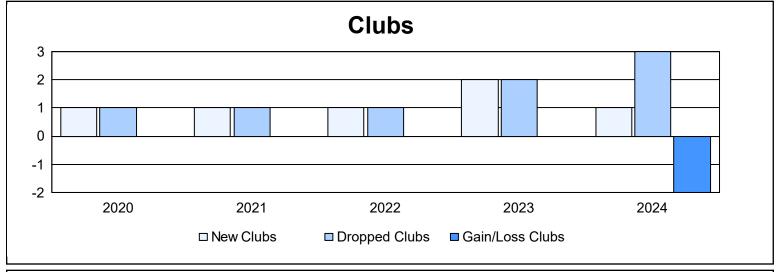

District 103IW As of June 2024 Cumulative

| Year      | New<br>Clubs | Dropped<br>Clubs | Gain/<br>Loss<br>Clubs | New<br>Members | Charter<br>Members | Reinstate<br>Members | Transfer<br>Members | Total<br>Member<br>Added | Total<br>Members<br>Dropped | Gain/<br>Loss<br>Members |
|-----------|--------------|------------------|------------------------|----------------|--------------------|----------------------|---------------------|--------------------------|-----------------------------|--------------------------|
| 2019-2020 | 1            | 1                | 0                      | 64             | 22                 | 6                    | 20                  | 112                      | 185                         | -73                      |
| 2020-2021 | 1            | 1                | 0                      | 73             | 22                 | 7                    | 14                  | 116                      | 152                         | -36                      |
| 2021-2022 | 1            | 1                | 0                      | 93             | 23                 | 3                    | 17                  | 136                      | 187                         | -51                      |
| 2022-2023 | 2            | 2                | 0                      | 109            | 44                 | 9                    | 36                  | 198                      | 225                         | -27                      |
| 2023-2024 | 1            | 3                | -2                     | 140            | 23                 | 10                   | 18                  | 191                      | 217                         | -26                      |
| Average   | 1            | 2                | 0                      | 96             | 27                 | 7                    | 21                  | 151                      | 193                         | -43                      |