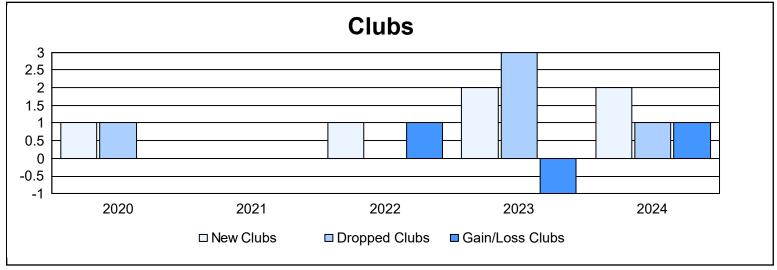

District 103NIE As of June 2024 Cumulative

| Year      | Clubs | Dropped<br>Clubs | Gain/<br>Loss<br>Clubs | New<br>Members | Charter<br>Members | Reinstate<br>Members | Transfer<br>Members | Total<br>Member<br>Added | Total<br>Members<br>Dropped | Gain/<br>Loss<br>Members |
|-----------|-------|------------------|------------------------|----------------|--------------------|----------------------|---------------------|--------------------------|-----------------------------|--------------------------|
| 2019-2020 | 1     | 1                | 0                      | 84             | 22                 | 2                    | 39                  | 147                      | 175                         | -28                      |
| 2020-2021 | 0     | 0                | 0                      | 67             | 0                  | 6                    | 3                   | 76                       | 134                         | -58                      |
| 2021-2022 | 1     | 0                | 1                      | 83             | 26                 | 3                    | 16                  | 128                      | 208                         | -80                      |
| 2022-2023 | 2     | 3                | -1                     | 97             | 48                 | 4                    | 21                  | 170                      | 160                         | 10                       |
| 2023-2024 | 2     | 1                | 1                      | 98             | 54                 | 15                   | 11                  | 178                      | 205                         | -27                      |
| Average   | 1     | 1                | 0                      | 86             | 30                 | 6                    | 18                  | 140                      | 176                         | -37                      |