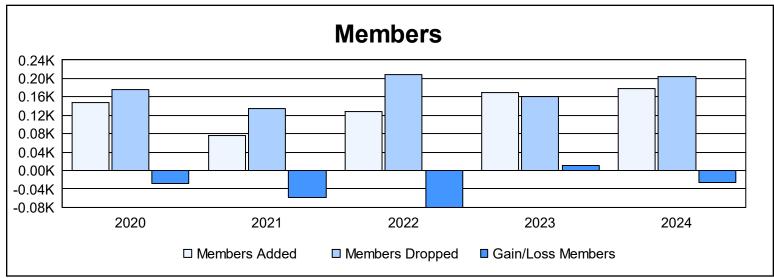

District 103NIE As of June 2024 Cumulative

| Year      | Clubs | Dropped<br>Clubs | Gain/<br>Loss<br>Clubs | New<br>Members | Charter<br>Members | Reinstate<br>Members | Transfer<br>Members | Total<br>Member<br>Added | Total<br>Members<br>Dropped | Gain/<br>Loss<br>Members |
|-----------|-------|------------------|------------------------|----------------|--------------------|----------------------|---------------------|--------------------------|-----------------------------|--------------------------|
| 2019-2020 | 1     | 1                | 0                      | 84             | 22                 | 2                    | 39                  | 147                      | 175                         | -28                      |
| 2020-2021 | 0     | 0                | 0                      | 67             | 0                  | 6                    | 3                   | 76                       | 134                         | -58                      |
| 2021-2022 | 1     | 0                | 1                      | 83             | 26                 | 3                    | 16                  | 128                      | 208                         | -80                      |
| 2022-2023 | 2     | 3                | -1                     | 97             | 48                 | 4                    | 21                  | 170                      | 160                         | 10                       |
| 2023-2024 | 2     | 1                | 1                      | 98             | 54                 | 15                   | 11                  | 178                      | 205                         | -27                      |
| Average   | 1     | 1                | 0                      | 86             | 30                 | 6                    | 18                  | 140                      | 176                         | -37                      |