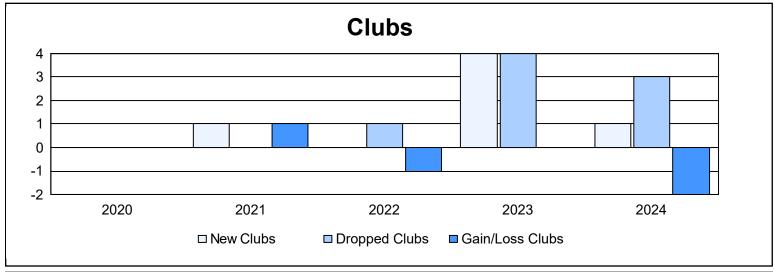

District 103SE As of June 2024 Cumulative

| Year      | New<br>Clubs | Dropped<br>Clubs | Gain/<br>Loss<br>Clubs | New<br>Members | Charter<br>Members | Reinstate<br>Members | Transfer<br>Members | Total<br>Member<br>Added | Total<br>Members<br>Dropped | Gain/<br>Loss<br>Members |
|-----------|--------------|------------------|------------------------|----------------|--------------------|----------------------|---------------------|--------------------------|-----------------------------|--------------------------|
| 2019-2020 | 0            | 0                | 0                      | 57             | 0                  | 5                    | 18                  | 80                       | 177                         | -97                      |
| 2020-2021 | 1            | 0                | 1                      | 80             | 72                 | 21                   | 17                  | 190                      | 170                         | 20                       |
| 2021-2022 | 0            | 1                | -1                     | 133            | 1                  | 6                    | 18                  | 158                      | 190                         | -32                      |
| 2022-2023 | 4            | 4                | 0                      | 96             | 92                 | 26                   | 27                  | 241                      | 264                         | -23                      |
| 2023-2024 | 1            | 3                | -2                     | 108            | 27                 | 9                    | 7                   | 151                      | 238                         | -87                      |
| Average   | 1            | 2                | 0                      | 95             | 38                 | 13                   | 17                  | 164                      | 208                         | -44                      |