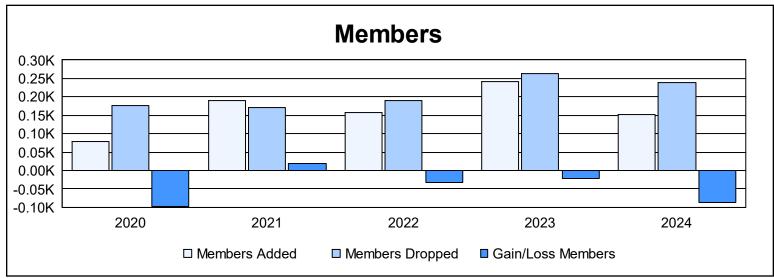

District 103SE As of June 2024 Cumulative

| Year      | New<br>Clubs | Dropped<br>Clubs | Gain/<br>Loss<br>Clubs | New<br>Members | Charter<br>Members | Reinstate<br>Members | Transfer<br>Members | Total<br>Member<br>Added | Total<br>Members<br>Dropped | Gain/<br>Loss<br>Members |
|-----------|--------------|------------------|------------------------|----------------|--------------------|----------------------|---------------------|--------------------------|-----------------------------|--------------------------|
| 2019-2020 | 0            | 0                | 0                      | 57             | 0                  | 5                    | 18                  | 80                       | 177                         | -97                      |
| 2020-2021 | 1            | 0                | 1                      | 80             | 72                 | 21                   | 17                  | 190                      | 170                         | 20                       |
| 2021-2022 | 0            | 1                | -1                     | 133            | 1                  | 6                    | 18                  | 158                      | 190                         | -32                      |
| 2022-2023 | 4            | 4                | 0                      | 96             | 92                 | 26                   | 27                  | 241                      | 264                         | -23                      |
| 2023-2024 | 1            | 3                | -2                     | 108            | 27                 | 9                    | 7                   | 151                      | 238                         | -87                      |
| Average   | 1            | 2                | 0                      | 95             | 38                 | 13                   | 17                  | 164                      | 208                         | -44                      |