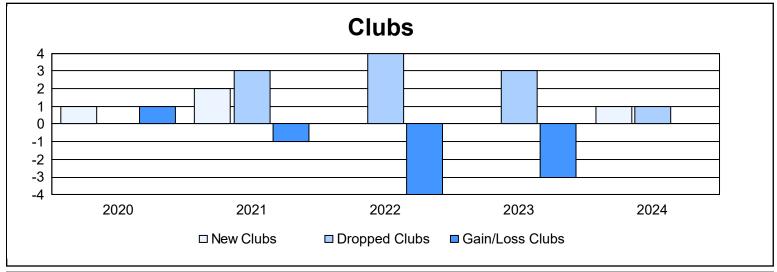

District 103SW As of June 2024 Cumulative

| Year      | New<br>Clubs | Dropped<br>Clubs | Gain/<br>Loss<br>Clubs | New<br>Members | Charter<br>Members | Reinstate<br>Members | Transfer<br>Members | Total<br>Member<br>Added | Total<br>Members<br>Dropped | Gain/<br>Loss<br>Members |
|-----------|--------------|------------------|------------------------|----------------|--------------------|----------------------|---------------------|--------------------------|-----------------------------|--------------------------|
| 2019-2020 | 1            | 0                | 1                      | 98             | 20                 | 4                    | 19                  | 141                      | 202                         | -61                      |
| 2020-2021 | 2            | 3                | -1                     | 43             | 40                 | 8                    | 8                   | 99                       | 193                         | -94                      |
| 2021-2022 | 0            | 4                | -4                     | 132            | 2                  | 3                    | 40                  | 177                      | 204                         | -27                      |
| 2022-2023 | 0            | 3                | -3                     | 123            | 0                  | 4                    | 20                  | 147                      | 191                         | -44                      |
| 2023-2024 | 1            | 1                | 0                      | 131            | 24                 | 7                    | 26                  | 188                      | 180                         | 8                        |
| Average   | 1            | 2                | -1                     | 105            | 17                 | 5                    | 23                  | 150                      | 194                         | -44                      |