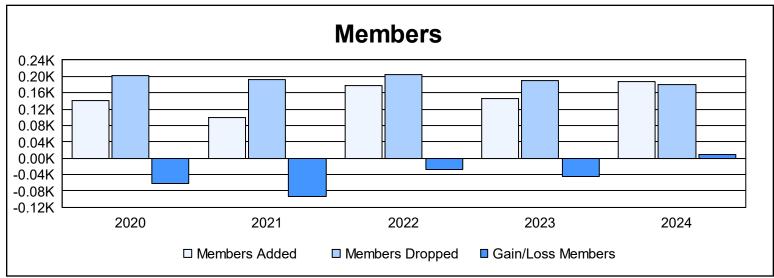

District 103SW As of June 2024 Cumulative

| Year      | New<br>Clubs | Dropped<br>Clubs | Gain/<br>Loss<br>Clubs | New<br>Members | Charter<br>Members | Reinstate<br>Members | Transfer<br>Members | Total<br>Member<br>Added | Total<br>Members<br>Dropped | Gain/<br>Loss<br>Members |
|-----------|--------------|------------------|------------------------|----------------|--------------------|----------------------|---------------------|--------------------------|-----------------------------|--------------------------|
| 2019-2020 | 1            | 0                | 1                      | 98             | 20                 | 4                    | 19                  | 141                      | 202                         | -61                      |
| 2020-2021 | 2            | 3                | -1                     | 43             | 40                 | 8                    | 8                   | 99                       | 193                         | -94                      |
| 2021-2022 | 0            | 4                | -4                     | 132            | 2                  | 3                    | 40                  | 177                      | 204                         | -27                      |
| 2022-2023 | 0            | 3                | -3                     | 123            | 0                  | 4                    | 20                  | 147                      | 191                         | -44                      |
| 2023-2024 | 1            | 1                | 0                      | 131            | 24                 | 7                    | 26                  | 188                      | 180                         | 8                        |
| Average   | 1            | 2                | -1                     | 105            | 17                 | 5                    | 23                  | 150                      | 194                         | -44                      |