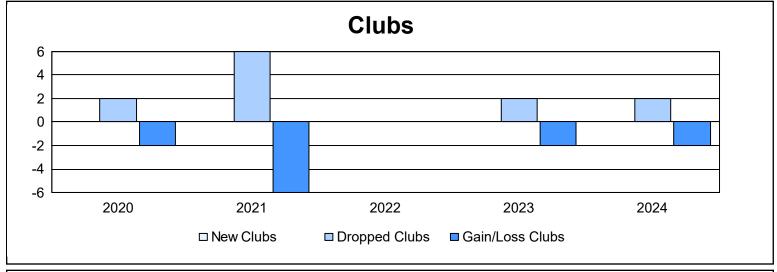

District 104 B As of June 2024 Cumulative

| Year      | New<br>Clubs | Dropped<br>Clubs | Gain/<br>Loss<br>Clubs | New<br>Members | Charter<br>Members | Reinstate<br>Members | Transfer<br>Members | Total<br>Member<br>Added | Total<br>Members<br>Dropped | Gain/<br>Loss<br>Members |
|-----------|--------------|------------------|------------------------|----------------|--------------------|----------------------|---------------------|--------------------------|-----------------------------|--------------------------|
| 2019-2020 | 0            | 2                | -2                     | 88             | 0                  | 2                    | 4                   | 94                       | 113                         | -19                      |
| 2020-2021 | 0            | 6                | -6                     | 64             | 9                  | 1                    | 16                  | 90                       | 183                         | -93                      |
| 2021-2022 | 0            | 0                | 0                      | 89             | 1                  | 0                    | 0                   | 90                       | 187                         | -97                      |
| 2022-2023 | 0            | 2                | -2                     | 107            | 1                  | 3                    | 4                   | 115                      | 188                         | -73                      |
| 2023-2024 | 0            | 2                | -2                     | 108            | 0                  | 2                    | 6                   | 116                      | 148                         | -32                      |
| Average   | 0            | 2                | -2                     | 91             | 2                  | 2                    | 6                   | 101                      | 164                         | -63                      |