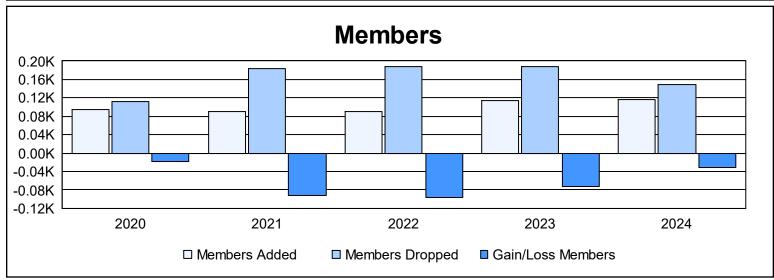

District 104 B As of June 2024 Cumulative

| Year      | New<br>Clubs | Dropped<br>Clubs | Gain/<br>Loss<br>Clubs | New<br>Members | Charter<br>Members | Reinstate<br>Members | Transfer<br>Members | Total<br>Member<br>Added | Total<br>Members<br>Dropped | Gain/<br>Loss<br>Members |
|-----------|--------------|------------------|------------------------|----------------|--------------------|----------------------|---------------------|--------------------------|-----------------------------|--------------------------|
| 2019-2020 | 0            | 2                | -2                     | 88             | 0                  | 2                    | 4                   | 94                       | 113                         | -19                      |
| 2020-2021 | 0            | 6                | -6                     | 64             | 9                  | 1                    | 16                  | 90                       | 183                         | -93                      |
| 2021-2022 | 0            | 0                | 0                      | 89             | 1                  | 0                    | 0                   | 90                       | 187                         | -97                      |
| 2022-2023 | 0            | 2                | -2                     | 107            | 1                  | 3                    | 4                   | 115                      | 188                         | -73                      |
| 2023-2024 | 0            | 2                | -2                     | 108            | 0                  | 2                    | 6                   | 116                      | 148                         | -32                      |
| Average   | 0            | 2                | -2                     | 91             | 2                  | 2                    | 6                   | 101                      | 164                         | -63                      |