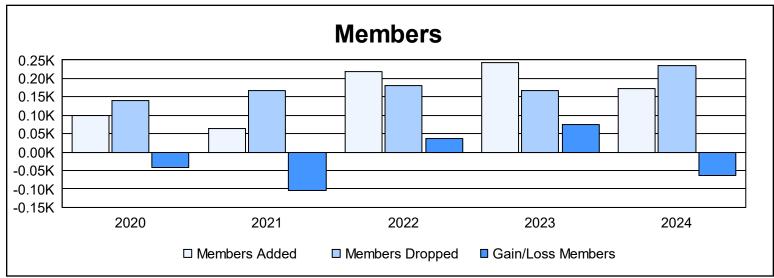

District 105 A As of June 2024 Cumulative

| Year      | New<br>Clubs | Dropped<br>Clubs | Gain/<br>Loss<br>Clubs | New<br>Members | Charter<br>Members | Reinstate<br>Members | Transfer<br>Members | Total<br>Member<br>Added | Total<br>Members<br>Dropped | Gain/<br>Loss<br>Members |
|-----------|--------------|------------------|------------------------|----------------|--------------------|----------------------|---------------------|--------------------------|-----------------------------|--------------------------|
| 2019-2020 | 0            | 0                | 0                      | 79             | 8                  | 7                    | 5                   | 99                       | 140                         | -41                      |
| 2020-2021 | 0            | 3                | -3                     | 44             | 1                  | 4                    | 14                  | 63                       | 168                         | -105                     |
| 2021-2022 | 2            | 1                | 1                      | 129            | 67                 | 10                   | 12                  | 218                      | 181                         | 37                       |
| 2022-2023 | 3            | 1                | 2                      | 96             | 131                | 6                    | 11                  | 244                      | 168                         | 76                       |
| 2023-2024 | 2            | 1                | 1                      | 105            | 49                 | 11                   | 7                   | 172                      | 235                         | -63                      |
| Average   | 1            | 1                | 0                      | 91             | 51                 | 8                    | 10                  | 159                      | 178                         | -19                      |