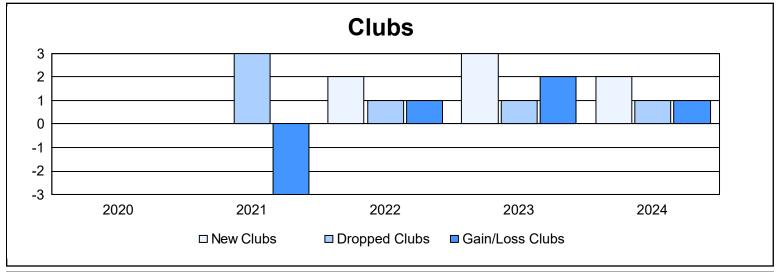

District 105 A As of June 2024 Cumulative

| Year      | New<br>Clubs | Dropped<br>Clubs | Gain/<br>Loss<br>Clubs | New<br>Members | Charter<br>Members | Reinstate<br>Members | Transfer<br>Members | Total<br>Member<br>Added | Total<br>Members<br>Dropped | Gain/<br>Loss<br>Members |
|-----------|--------------|------------------|------------------------|----------------|--------------------|----------------------|---------------------|--------------------------|-----------------------------|--------------------------|
| 2019-2020 | 0            | 0                | 0                      | 79             | 8                  | 7                    | 5                   | 99                       | 140                         | -41                      |
| 2020-2021 | 0            | 3                | -3                     | 44             | 1                  | 4                    | 14                  | 63                       | 168                         | -105                     |
| 2021-2022 | 2            | 1                | 1                      | 129            | 67                 | 10                   | 12                  | 218                      | 181                         | 37                       |
| 2022-2023 | 3            | 1                | 2                      | 96             | 131                | 6                    | 11                  | 244                      | 168                         | 76                       |
| 2023-2024 | 2            | 1                | 1                      | 105            | 49                 | 11                   | 7                   | 172                      | 235                         | -63                      |
| Average   | 1            | 1                | 0                      | 91             | 51                 | 8                    | 10                  | 159                      | 178                         | -19                      |