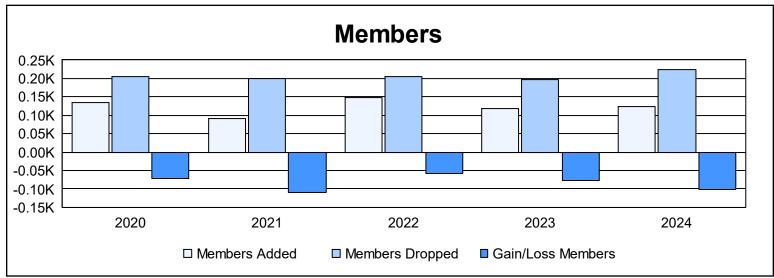

District 105CE As of June 2024 Cumulative

| Year      | New<br>Clubs | Dropped<br>Clubs | Gain/<br>Loss<br>Clubs | New<br>Members | Charter<br>Members | Reinstate<br>Members | Transfer<br>Members | Total<br>Member<br>Added | Total<br>Members<br>Dropped | Gain/<br>Loss<br>Members |
|-----------|--------------|------------------|------------------------|----------------|--------------------|----------------------|---------------------|--------------------------|-----------------------------|--------------------------|
| 2019-2020 | 1            | 3                | -2                     | 84             | 30                 | 4                    | 16                  | 134                      | 206                         | -72                      |
| 2020-2021 | 0            | 3                | -3                     | 66             | 6                  | 7                    | 11                  | 90                       | 200                         | -110                     |
| 2021-2022 | 0            | 3                | -3                     | 137            | 1                  | 3                    | 7                   | 148                      | 205                         | -57                      |
| 2022-2023 | 0            | 5                | -5                     | 98             | 2                  | 5                    | 14                  | 119                      | 196                         | -77                      |
| 2023-2024 | 0            | 4                | -4                     | 94             | 2                  | 8                    | 19                  | 123                      | 224                         | -101                     |
| Average   | 0            | 4                | -3                     | 96             | 8                  | 5                    | 13                  | 123                      | 206                         | -83                      |