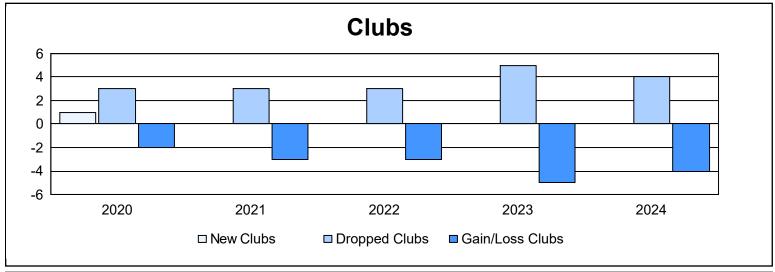

District 105CE As of June 2024 Cumulative

| Year      | New<br>Clubs | Dropped<br>Clubs | Gain/<br>Loss<br>Clubs | New<br>Members | Charter<br>Members | Reinstate<br>Members | Transfer<br>Members | Total<br>Member<br>Added | Total<br>Members<br>Dropped | Gain/<br>Loss<br>Members |
|-----------|--------------|------------------|------------------------|----------------|--------------------|----------------------|---------------------|--------------------------|-----------------------------|--------------------------|
| 2019-2020 | 1            | 3                | -2                     | 84             | 30                 | 4                    | 16                  | 134                      | 206                         | -72                      |
| 2020-2021 | 0            | 3                | -3                     | 66             | 6                  | 7                    | 11                  | 90                       | 200                         | -110                     |
| 2021-2022 | 0            | 3                | -3                     | 137            | 1                  | 3                    | 7                   | 148                      | 205                         | -57                      |
| 2022-2023 | 0            | 5                | -5                     | 98             | 2                  | 5                    | 14                  | 119                      | 196                         | -77                      |
| 2023-2024 | 0            | 4                | -4                     | 94             | 2                  | 8                    | 19                  | 123                      | 224                         | -101                     |
| Average   | 0            | 4                | -3                     | 96             | 8                  | 5                    | 13                  | 123                      | 206                         | -83                      |