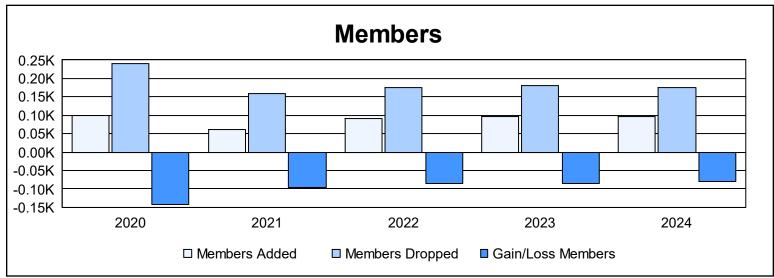

District 105CN As of June 2024 Cumulative

| Year      | New<br>Clubs | Dropped<br>Clubs | Gain/<br>Loss<br>Clubs | New<br>Members | Charter<br>Members | Reinstate<br>Members | Transfer<br>Members | Total<br>Member<br>Added | Total<br>Members<br>Dropped | Gain/<br>Loss<br>Members |
|-----------|--------------|------------------|------------------------|----------------|--------------------|----------------------|---------------------|--------------------------|-----------------------------|--------------------------|
| 2019-2020 | 0            | 6                | -6                     | 70             | 5                  | 8                    | 16                  | 99                       | 240                         | -141                     |
| 2020-2021 | 0            | 3                | -3                     | 51             | 3                  | 3                    | 5                   | 62                       | 158                         | -96                      |
| 2021-2022 | 0            | 5                | -5                     | 63             | 3                  | 5                    | 21                  | 92                       | 176                         | -84                      |
| 2022-2023 | 0            | 6                | -6                     | 71             | 0                  | 2                    | 23                  | 96                       | 181                         | -85                      |
| 2023-2024 | 0            | 4                | -4                     | 82             | 1                  | 2                    | 12                  | 97                       | 176                         | -79                      |
| Average   | 0            | 5                | -5                     | 67             | 2                  | 4                    | 15                  | 89                       | 186                         | -97                      |