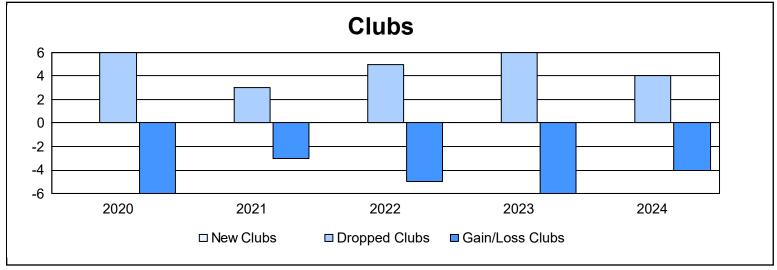

District 105CN As of June 2024 Cumulative

| Year      | New<br>Clubs | Dropped<br>Clubs | Gain/<br>Loss<br>Clubs | New<br>Members | Charter<br>Members | Reinstate<br>Members | Transfer<br>Members | Total<br>Member<br>Added | Total<br>Members<br>Dropped | Gain/<br>Loss<br>Members |
|-----------|--------------|------------------|------------------------|----------------|--------------------|----------------------|---------------------|--------------------------|-----------------------------|--------------------------|
| 2019-2020 | 0            | 6                | -6                     | 70             | 5                  | 8                    | 16                  | 99                       | 240                         | -141                     |
| 2020-2021 | 0            | 3                | -3                     | 51             | 3                  | 3                    | 5                   | 62                       | 158                         | -96                      |
| 2021-2022 | 0            | 5                | -5                     | 63             | 3                  | 5                    | 21                  | 92                       | 176                         | -84                      |
| 2022-2023 | 0            | 6                | -6                     | 71             | 0                  | 2                    | 23                  | 96                       | 181                         | -85                      |
| 2023-2024 | 0            | 4                | -4                     | 82             | 1                  | 2                    | 12                  | 97                       | 176                         | -79                      |
| Average   | 0            | 5                | -5                     | 67             | 2                  | 4                    | 15                  | 89                       | 186                         | -97                      |