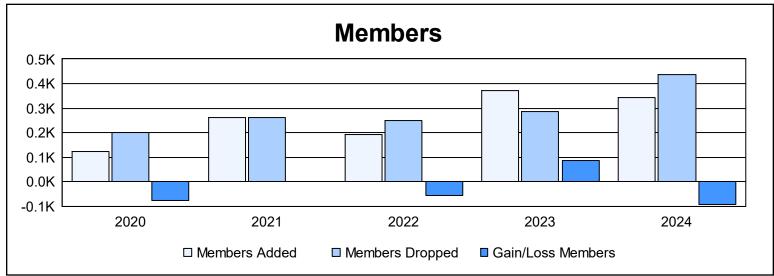

District 105CW As of June 2024 Cumulative

| Year      | New<br>Clubs | Dropped<br>Clubs | Gain/<br>Loss<br>Clubs | New<br>Members | Charter<br>Members | Reinstate<br>Members | Transfer<br>Members | Total<br>Member<br>Added | Total<br>Members<br>Dropped | Gain/<br>Loss<br>Members |
|-----------|--------------|------------------|------------------------|----------------|--------------------|----------------------|---------------------|--------------------------|-----------------------------|--------------------------|
| 2019-2020 | 0            | 0                | 0                      | 107            | 0                  | 6                    | 10                  | 123                      | 199                         | -76                      |
| 2020-2021 | 3            | 1                | 2                      | 148            | 80                 | 6                    | 26                  | 260                      | 260                         | 0                        |
| 2021-2022 | 0            | 2                | -2                     | 156            | 1                  | 9                    | 28                  | 194                      | 249                         | -55                      |
| 2022-2023 | 6            | 0                | 6                      | 192            | 145                | 18                   | 18                  | 373                      | 286                         | 87                       |
| 2023-2024 | 2            | 7                | -5                     | 184            | 30                 | 26                   | 103                 | 343                      | 435                         | -92                      |
| Average   | 2            | 2                | 0                      | 157            | 51                 | 13                   | 37                  | 259                      | 286                         | -27                      |