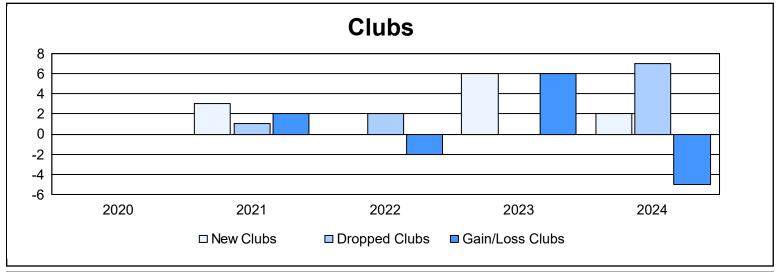

District 105CW As of June 2024 Cumulative

| Year      | New<br>Clubs | Dropped<br>Clubs | Gain/<br>Loss<br>Clubs | New<br>Members | Charter<br>Members | Reinstate<br>Members | Transfer<br>Members | Total<br>Member<br>Added | Total<br>Members<br>Dropped | Gain/<br>Loss<br>Members |
|-----------|--------------|------------------|------------------------|----------------|--------------------|----------------------|---------------------|--------------------------|-----------------------------|--------------------------|
| 2019-2020 | 0            | 0                | 0                      | 107            | 0                  | 6                    | 10                  | 123                      | 199                         | -76                      |
| 2020-2021 | 3            | 1                | 2                      | 148            | 80                 | 6                    | 26                  | 260                      | 260                         | 0                        |
| 2021-2022 | 0            | 2                | -2                     | 156            | 1                  | 9                    | 28                  | 194                      | 249                         | -55                      |
| 2022-2023 | 6            | 0                | 6                      | 192            | 145                | 18                   | 18                  | 373                      | 286                         | 87                       |
| 2023-2024 | 2            | 7                | -5                     | 184            | 30                 | 26                   | 103                 | 343                      | 435                         | -92                      |
| Average   | 2            | 2                | 0                      | 157            | 51                 | 13                   | 37                  | 259                      | 286                         | -27                      |