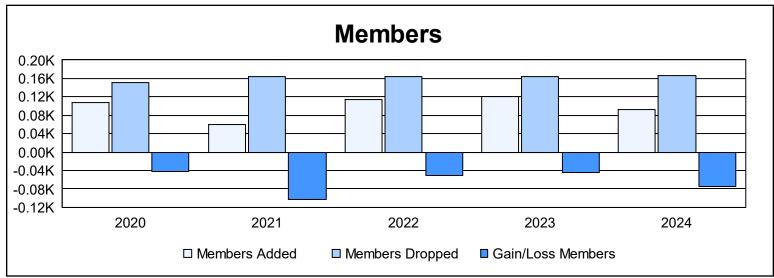

District 105SW As of June 2024 Cumulative

| Year      | New<br>Clubs | Dropped<br>Clubs | Gain/<br>Loss<br>Clubs | New<br>Members | Charter<br>Members | Reinstate<br>Members | Transfer<br>Members | Total<br>Member<br>Added | Total<br>Members<br>Dropped | Gain/<br>Loss<br>Members |
|-----------|--------------|------------------|------------------------|----------------|--------------------|----------------------|---------------------|--------------------------|-----------------------------|--------------------------|
| 2019-2020 | 0            | 3                | -3                     | 82             | 1                  | 10                   | 15                  | 108                      | 150                         | -42                      |
| 2020-2021 | 0            | 2                | -2                     | 49             | 0                  | 3                    | 8                   | 60                       | 164                         | -104                     |
| 2021-2022 | 0            | 1                | -1                     | 89             | 2                  | 7                    | 16                  | 114                      | 165                         | -51                      |
| 2022-2023 | 0            | 3                | -3                     | 109            | 0                  | 12                   | 0                   | 121                      | 165                         | -44                      |
| 2023-2024 | 0            | 3                | -3                     | 86             | 1                  | 1                    | 4                   | 92                       | 167                         | -75                      |
| Average   | 0            | 2                | -2                     | 83             | 1                  | 7                    | 9                   | 99                       | 162                         | -63                      |