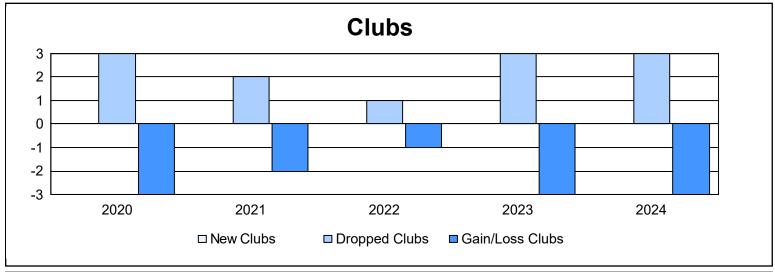

District 105SW As of June 2024 Cumulative

| Year      | New<br>Clubs | Dropped<br>Clubs | Gain/<br>Loss<br>Clubs | New<br>Members | Charter<br>Members | Reinstate<br>Members | Transfer<br>Members | Total<br>Member<br>Added | Total<br>Members<br>Dropped | Gain/<br>Loss<br>Members |
|-----------|--------------|------------------|------------------------|----------------|--------------------|----------------------|---------------------|--------------------------|-----------------------------|--------------------------|
| 2019-2020 | 0            | 3                | -3                     | 82             | 1                  | 10                   | 15                  | 108                      | 150                         | -42                      |
| 2020-2021 | 0            | 2                | -2                     | 49             | 0                  | 3                    | 8                   | 60                       | 164                         | -104                     |
| 2021-2022 | 0            | 1                | -1                     | 89             | 2                  | 7                    | 16                  | 114                      | 165                         | -51                      |
| 2022-2023 | 0            | 3                | -3                     | 109            | 0                  | 12                   | 0                   | 121                      | 165                         | -44                      |
| 2023-2024 | 0            | 3                | -3                     | 86             | 1                  | 1                    | 4                   | 92                       | 167                         | -75                      |
| Average   | 0            | 2                | -2                     | 83             | 1                  | 7                    | 9                   | 99                       | 162                         | -63                      |