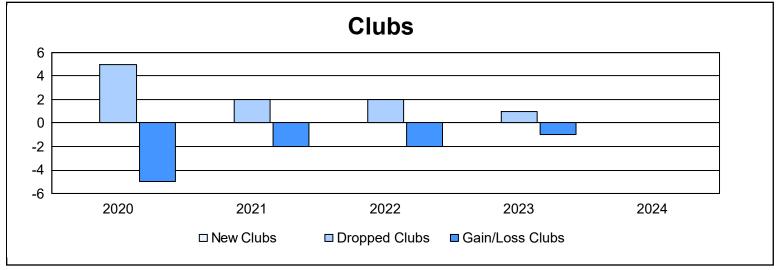

District 107 E As of June 2024 Cumulative

| Year      | New<br>Clubs | Dropped<br>Clubs | Gain/<br>Loss<br>Clubs | New<br>Members | Charter<br>Members | Reinstate<br>Members | Transfer<br>Members | Total<br>Member<br>Added | Total<br>Members<br>Dropped | Gain/<br>Loss<br>Members |
|-----------|--------------|------------------|------------------------|----------------|--------------------|----------------------|---------------------|--------------------------|-----------------------------|--------------------------|
| 2019-2020 | 0            | 5                | -5                     | 40             | 1                  | 1                    | 4                   | 46                       | 186                         | -140                     |
| 2020-2021 | 0            | 2                | -2                     | 48             | 1                  | 1                    | 14                  | 64                       | 185                         | -121                     |
| 2021-2022 | 0            | 2                | -2                     | 50             | 0                  | 0                    | 3                   | 53                       | 136                         | -83                      |
| 2022-2023 | 0            | 1                | -1                     | 49             | 1                  | 0                    | 4                   | 54                       | 106                         | -52                      |
| 2023-2024 | 0            | 0                | 0                      | 59             | 2                  | 0                    | 5                   | 66                       | 87                          | -21                      |
| Average   | 0            | 2                | -2                     | 49             | 1                  | 0                    | 6                   | 57                       | 140                         | -83                      |