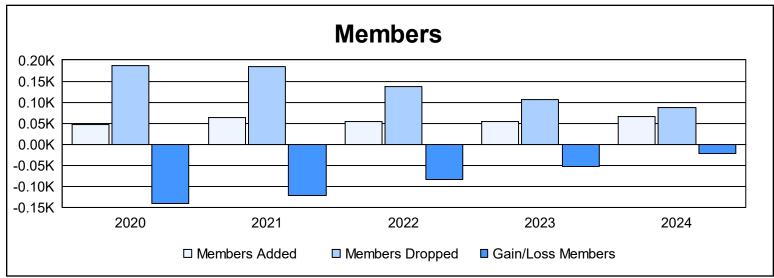

District 107 E As of June 2024 Cumulative

| Year      | New<br>Clubs | Dropped<br>Clubs | Gain/<br>Loss<br>Clubs | New<br>Members | Charter<br>Members | Reinstate<br>Members | Transfer<br>Members | Total<br>Member<br>Added | Total<br>Members<br>Dropped | Gain/<br>Loss<br>Members |
|-----------|--------------|------------------|------------------------|----------------|--------------------|----------------------|---------------------|--------------------------|-----------------------------|--------------------------|
| 2019-2020 | 0            | 5                | -5                     | 40             | 1                  | 1                    | 4                   | 46                       | 186                         | -140                     |
| 2020-2021 | 0            | 2                | -2                     | 48             | 1                  | 1                    | 14                  | 64                       | 185                         | -121                     |
| 2021-2022 | 0            | 2                | -2                     | 50             | 0                  | 0                    | 3                   | 53                       | 136                         | -83                      |
| 2022-2023 | 0            | 1                | -1                     | 49             | 1                  | 0                    | 4                   | 54                       | 106                         | -52                      |
| 2023-2024 | 0            | 0                | 0                      | 59             | 2                  | 0                    | 5                   | 66                       | 87                          | -21                      |
| Average   | 0            | 2                | -2                     | 49             | 1                  | 0                    | 6                   | 57                       | 140                         | -83                      |