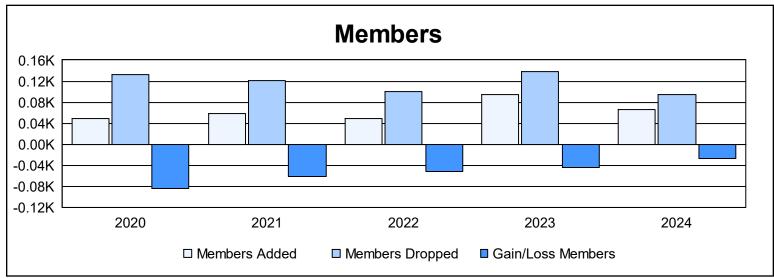

District 107 H As of June 2024 Cumulative

| Year      | New<br>Clubs | Dropped<br>Clubs | Gain/<br>Loss<br>Clubs | New<br>Members | Charter<br>Members | Reinstate<br>Members | Transfer<br>Members | Total<br>Member<br>Added | Total<br>Members<br>Dropped | Gain/<br>Loss<br>Members |
|-----------|--------------|------------------|------------------------|----------------|--------------------|----------------------|---------------------|--------------------------|-----------------------------|--------------------------|
| 2019-2020 | 0            | 2                | -2                     | 44             | 0                  | 0                    | 4                   | 48                       | 133                         | -85                      |
| 2020-2021 | 0            | 2                | -2                     | 44             | 1                  | 1                    | 13                  | 59                       | 121                         | -62                      |
| 2021-2022 | 0            | 1                | -1                     | 46             | 0                  | 1                    | 2                   | 49                       | 101                         | -52                      |
| 2022-2023 | 0            | 4                | -4                     | 63             | 2                  | 0                    | 30                  | 95                       | 139                         | -44                      |
| 2023-2024 | 0            | 1                | -1                     | 57             | 0                  | 3                    | 6                   | 66                       | 94                          | -28                      |
| Average   | 0            | 2                | -2                     | 51             | 1                  | 1                    | 11                  | 63                       | 118                         | -54                      |