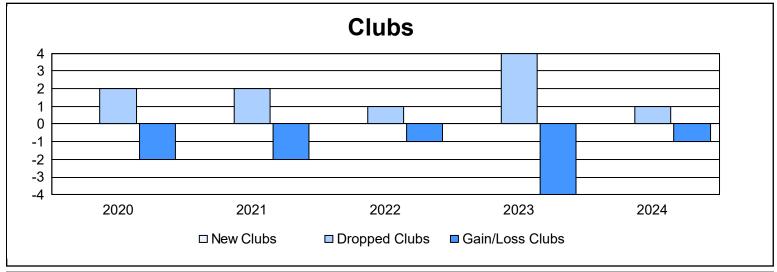

District 107 H As of June 2024 Cumulative

| Year      | New<br>Clubs | Dropped<br>Clubs | Gain/<br>Loss<br>Clubs | New<br>Members | Charter<br>Members | Reinstate<br>Members | Transfer<br>Members | Total<br>Member<br>Added | Total<br>Members<br>Dropped | Gain/<br>Loss<br>Members |
|-----------|--------------|------------------|------------------------|----------------|--------------------|----------------------|---------------------|--------------------------|-----------------------------|--------------------------|
| 2019-2020 | 0            | 2                | -2                     | 44             | 0                  | 0                    | 4                   | 48                       | 133                         | -85                      |
| 2020-2021 | 0            | 2                | -2                     | 44             | 1                  | 1                    | 13                  | 59                       | 121                         | -62                      |
| 2021-2022 | 0            | 1                | -1                     | 46             | 0                  | 1                    | 2                   | 49                       | 101                         | -52                      |
| 2022-2023 | 0            | 4                | -4                     | 63             | 2                  | 0                    | 30                  | 95                       | 139                         | -44                      |
| 2023-2024 | 0            | 1                | -1                     | 57             | 0                  | 3                    | 6                   | 66                       | 94                          | -28                      |
| Average   | 0            | 2                | -2                     | 51             | 1                  | 1                    | 11                  | 63                       | 118                         | -54                      |