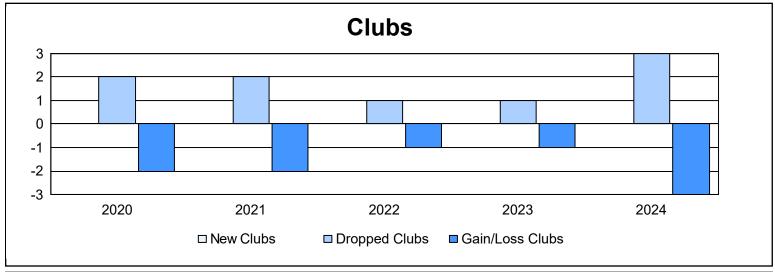

District 107 I As of June 2024 Cumulative

| Year      | New<br>Clubs | Dropped<br>Clubs | Gain/<br>Loss<br>Clubs | New<br>Members | Charter<br>Members | Reinstate<br>Members | Transfer<br>Members | Total<br>Member<br>Added | Total<br>Members<br>Dropped | Gain/<br>Loss<br>Members |
|-----------|--------------|------------------|------------------------|----------------|--------------------|----------------------|---------------------|--------------------------|-----------------------------|--------------------------|
| 2019-2020 | 0            | 2                | -2                     | 51             | 0                  | 0                    | 6                   | 57                       | 109                         | -52                      |
| 2020-2021 | 0            | 2                | -2                     | 32             | 1                  | 0                    | 4                   | 37                       | 85                          | -48                      |
| 2021-2022 | 0            | 1                | -1                     | 35             | 0                  | 3                    | 2                   | 40                       | 111                         | -71                      |
| 2022-2023 | 0            | 1                | -1                     | 45             | 0                  | 0                    | 6                   | 51                       | 111                         | -60                      |
| 2023-2024 | 0            | 3                | -3                     | 34             | 1                  | 1                    | 6                   | 42                       | 100                         | -58                      |
| Average   | 0            | 2                | -2                     | 39             | 0                  | 1                    | 5                   | 45                       | 103                         | -58                      |