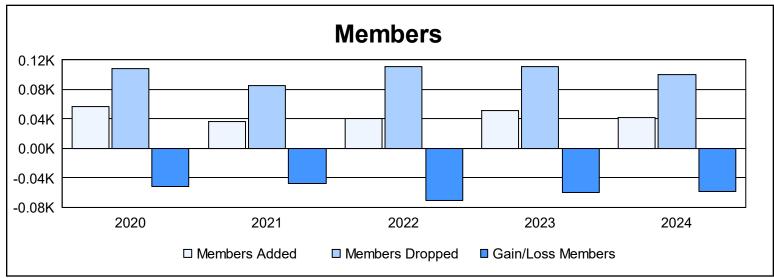

District 107 I As of June 2024 Cumulative

| Year      | New<br>Clubs | Dropped<br>Clubs | Gain/<br>Loss<br>Clubs | New<br>Members | Charter<br>Members | Reinstate<br>Members | Transfer<br>Members | Total<br>Member<br>Added | Total<br>Members<br>Dropped | Gain/<br>Loss<br>Members |
|-----------|--------------|------------------|------------------------|----------------|--------------------|----------------------|---------------------|--------------------------|-----------------------------|--------------------------|
| 2019-2020 | 0            | 2                | -2                     | 51             | 0                  | 0                    | 6                   | 57                       | 109                         | -52                      |
| 2020-2021 | 0            | 2                | -2                     | 32             | 1                  | 0                    | 4                   | 37                       | 85                          | -48                      |
| 2021-2022 | 0            | 1                | -1                     | 35             | 0                  | 3                    | 2                   | 40                       | 111                         | -71                      |
| 2022-2023 | 0            | 1                | -1                     | 45             | 0                  | 0                    | 6                   | 51                       | 111                         | -60                      |
| 2023-2024 | 0            | 3                | -3                     | 34             | 1                  | 1                    | 6                   | 42                       | 100                         | -58                      |
| Average   | 0            | 2                | -2                     | 39             | 0                  | 1                    | 5                   | 45                       | 103                         | -58                      |