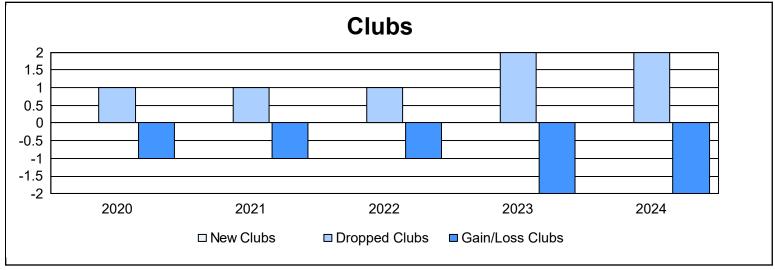

District 107 L As of June 2024 Cumulative

| Year      | New<br>Clubs | Dropped<br>Clubs | Gain/<br>Loss<br>Clubs | New<br>Members | Charter<br>Members | Reinstate<br>Members | Transfer<br>Members | Total<br>Member<br>Added | Total<br>Members<br>Dropped | Gain/<br>Loss<br>Members |
|-----------|--------------|------------------|------------------------|----------------|--------------------|----------------------|---------------------|--------------------------|-----------------------------|--------------------------|
| 2019-2020 | 0            | 1                | -1                     | 20             | 5                  | 10                   | 18                  | 53                       | 97                          | -44                      |
| 2020-2021 | 0            | 1                | -1                     | 30             | 1                  | 1                    | 14                  | 46                       | 116                         | -70                      |
| 2021-2022 | 0            | 1                | -1                     | 29             | 2                  | 0                    | 6                   | 37                       | 111                         | -74                      |
| 2022-2023 | 0            | 2                | -2                     | 39             | 0                  | 0                    | 9                   | 48                       | 97                          | -49                      |
| 2023-2024 | 0            | 2                | -2                     | 60             | 0                  | 3                    | 4                   | 67                       | 81                          | -14                      |
| Average   | 0            | 1                | -1                     | 36             | 2                  | 3                    | 10                  | 50                       | 100                         | -50                      |