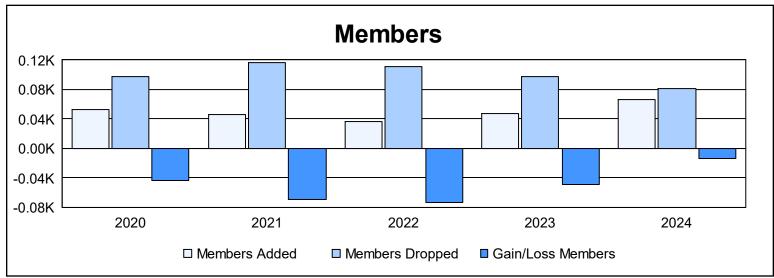

District 107 L As of June 2024 Cumulative

| Year      | New<br>Clubs | Dropped<br>Clubs | Gain/<br>Loss<br>Clubs | New<br>Members | Charter<br>Members | Reinstate<br>Members | Transfer<br>Members | Total<br>Member<br>Added | Total<br>Members<br>Dropped | Gain/<br>Loss<br>Members |
|-----------|--------------|------------------|------------------------|----------------|--------------------|----------------------|---------------------|--------------------------|-----------------------------|--------------------------|
| 2019-2020 | 0            | 1                | -1                     | 20             | 5                  | 10                   | 18                  | 53                       | 97                          | -44                      |
| 2020-2021 | 0            | 1                | -1                     | 30             | 1                  | 1                    | 14                  | 46                       | 116                         | -70                      |
| 2021-2022 | 0            | 1                | -1                     | 29             | 2                  | 0                    | 6                   | 37                       | 111                         | -74                      |
| 2022-2023 | 0            | 2                | -2                     | 39             | 0                  | 0                    | 9                   | 48                       | 97                          | -49                      |
| 2023-2024 | 0            | 2                | -2                     | 60             | 0                  | 3                    | 4                   | 67                       | 81                          | -14                      |
| Average   | 0            | 1                | -1                     | 36             | 2                  | 3                    | 10                  | 50                       | 100                         | -50                      |