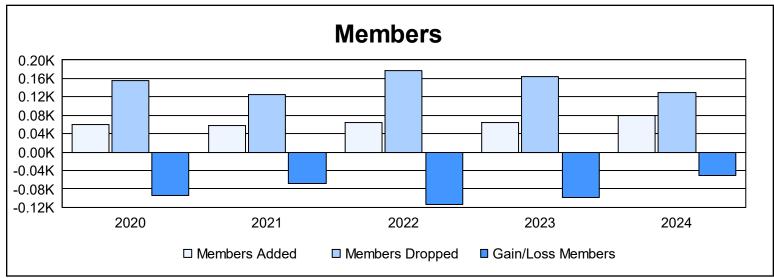

District 107 M As of June 2024 Cumulative

| Year      | New<br>Clubs | Dropped<br>Clubs | Gain/<br>Loss<br>Clubs | New<br>Members | Charter<br>Members | Reinstate<br>Members | Transfer<br>Members | Total<br>Member<br>Added | Total<br>Members<br>Dropped | Gain/<br>Loss<br>Members |
|-----------|--------------|------------------|------------------------|----------------|--------------------|----------------------|---------------------|--------------------------|-----------------------------|--------------------------|
| 2019-2020 | 0            | 1                | -1                     | 53             | 3                  | 0                    | 4                   | 60                       | 155                         | -95                      |
| 2020-2021 | 0            | 1                | -1                     | 49             | 0                  | 1                    | 7                   | 57                       | 126                         | -69                      |
| 2021-2022 | 0            | 2                | -2                     | 49             | 2                  | 0                    | 13                  | 64                       | 177                         | -113                     |
| 2022-2023 | 0            | 3                | -3                     | 55             | 0                  | 3                    | 6                   | 64                       | 163                         | -99                      |
| 2023-2024 | 0            | 4                | -4                     | 75             | 0                  | 0                    | 5                   | 80                       | 130                         | -50                      |
| Average   | 0            | 2                | -2                     | 56             | 1                  | 1                    | 7                   | 65                       | 150                         | -85                      |