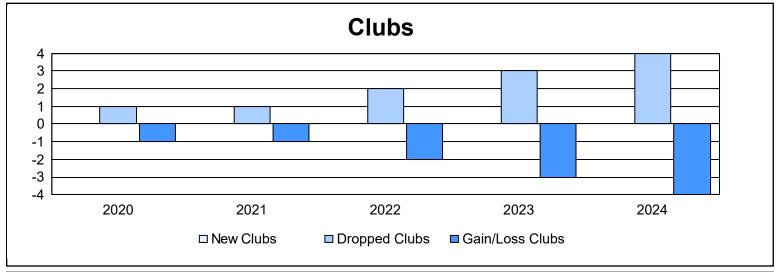

District 107 M As of June 2024 Cumulative

| Year      | New<br>Clubs | Dropped<br>Clubs | Gain/<br>Loss<br>Clubs | New<br>Members | Charter<br>Members | Reinstate<br>Members | Transfer<br>Members | Total<br>Member<br>Added | Total<br>Members<br>Dropped | Gain/<br>Loss<br>Members |
|-----------|--------------|------------------|------------------------|----------------|--------------------|----------------------|---------------------|--------------------------|-----------------------------|--------------------------|
| 2019-2020 | 0            | 1                | -1                     | 53             | 3                  | 0                    | 4                   | 60                       | 155                         | -95                      |
| 2020-2021 | 0            | 1                | -1                     | 49             | 0                  | 1                    | 7                   | 57                       | 126                         | -69                      |
| 2021-2022 | 0            | 2                | -2                     | 49             | 2                  | 0                    | 13                  | 64                       | 177                         | -113                     |
| 2022-2023 | 0            | 3                | -3                     | 55             | 0                  | 3                    | 6                   | 64                       | 163                         | -99                      |
| 2023-2024 | 0            | 4                | -4                     | 75             | 0                  | 0                    | 5                   | 80                       | 130                         | -50                      |
| Average   | 0            | 2                | -2                     | 56             | 1                  | 1                    | 7                   | 65                       | 150                         | -85                      |