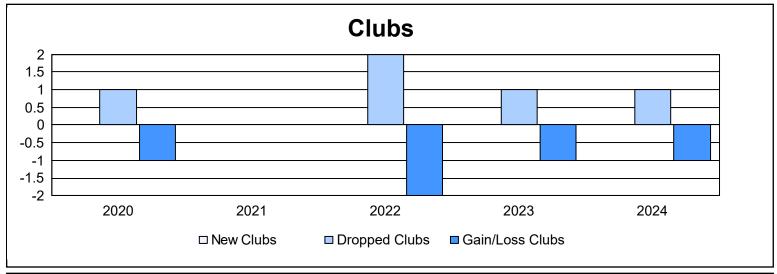

District 107 O As of June 2024 Cumulative

| Year      | New<br>Clubs | Dropped<br>Clubs | Gain/<br>Loss<br>Clubs | New<br>Members | Charter<br>Members | Reinstate<br>Members | Transfer<br>Members | Total<br>Member<br>Added | Total<br>Members<br>Dropped | Gain/<br>Loss<br>Members |
|-----------|--------------|------------------|------------------------|----------------|--------------------|----------------------|---------------------|--------------------------|-----------------------------|--------------------------|
| 2019-2020 | 0            | 1                | -1                     | 33             | 0                  | 0                    | 0                   | 33                       | 102                         | -69                      |
| 2020-2021 | 0            | 0                | 0                      | 23             | 0                  | 1                    | 3                   | 27                       | 71                          | -44                      |
| 2021-2022 | 0            | 2                | -2                     | 38             | 0                  | 1                    | 2                   | 41                       | 100                         | -59                      |
| 2022-2023 | 0            | 1                | -1                     | 41             | 1                  | 1                    | 1                   | 44                       | 75                          | -31                      |
| 2023-2024 | 0            | 1                | -1                     | 21             | 0                  | 0                    | 13                  | 34                       | 102                         | -68                      |
| Average   | 0            | 1                | -1                     | 31             | 0                  | 1                    | 4                   | 36                       | 90                          | -54                      |