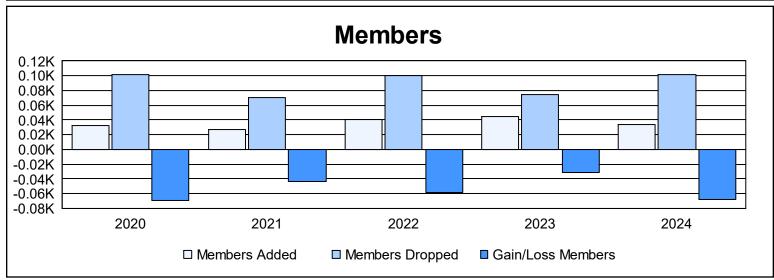

District 107 O As of June 2024 Cumulative

| Year      | New<br>Clubs | Dropped<br>Clubs | Gain/<br>Loss<br>Clubs | New<br>Members | Charter<br>Members | Reinstate<br>Members | Transfer<br>Members | Total<br>Member<br>Added | Total<br>Members<br>Dropped | Gain/<br>Loss<br>Members |
|-----------|--------------|------------------|------------------------|----------------|--------------------|----------------------|---------------------|--------------------------|-----------------------------|--------------------------|
| 2019-2020 | 0            | 1                | -1                     | 33             | 0                  | 0                    | 0                   | 33                       | 102                         | -69                      |
| 2020-2021 | 0            | 0                | 0                      | 23             | 0                  | 1                    | 3                   | 27                       | 71                          | -44                      |
| 2021-2022 | 0            | 2                | -2                     | 38             | 0                  | 1                    | 2                   | 41                       | 100                         | -59                      |
| 2022-2023 | 0            | 1                | -1                     | 41             | 1                  | 1                    | 1                   | 44                       | 75                          | -31                      |
| 2023-2024 | 0            | 1                | -1                     | 21             | 0                  | 0                    | 13                  | 34                       | 102                         | -68                      |
| Average   | 0            | 1                | -1                     | 31             | 0                  | 1                    | 4                   | 36                       | 90                          | -54                      |