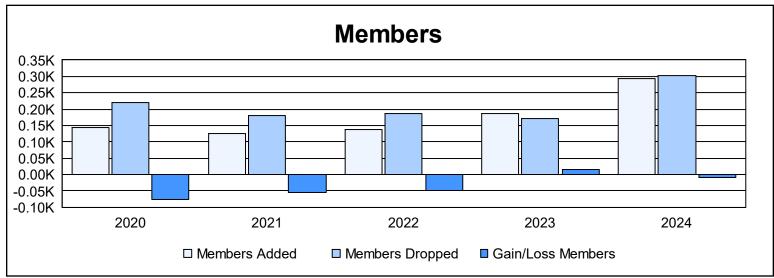

District 108TB As of June 2024 Cumulative

| Year      | New<br>Clubs | Dropped<br>Clubs | Gain/<br>Loss<br>Clubs | New<br>Members | Charter<br>Members | Reinstate<br>Members | Transfer<br>Members | Total<br>Member<br>Added | Total<br>Members<br>Dropped | Gain/<br>Loss<br>Members |
|-----------|--------------|------------------|------------------------|----------------|--------------------|----------------------|---------------------|--------------------------|-----------------------------|--------------------------|
| 2019-2020 | 0            | 1                | -1                     | 111            | 2                  | 4                    | 28                  | 145                      | 221                         | -76                      |
| 2020-2021 | 0            | 0                | 0                      | 111            | 0                  | 9                    | 4                   | 124                      | 179                         | -55                      |
| 2021-2022 | 0            | 0                | 0                      | 129            | 0                  | 4                    | 4                   | 137                      | 185                         | -48                      |
| 2022-2023 | 0            | 1                | -1                     | 177            | 0                  | 1                    | 7                   | 185                      | 171                         | 14                       |
| 2023-2024 | 2            | 1                | 1                      | 179            | 44                 | 59                   | 12                  | 294                      | 302                         | -8                       |
| Average   | 0            | 1                | 0                      | 141            | 9                  | 15                   | 11                  | 177                      | 212                         | -35                      |