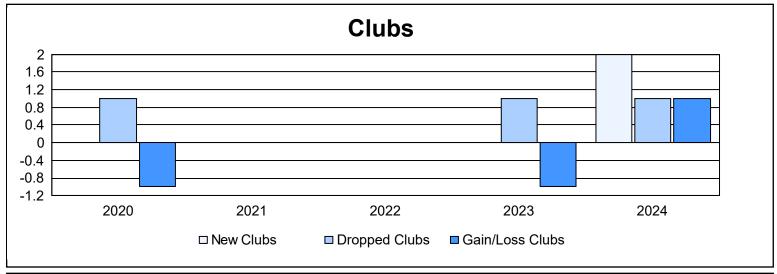

District 108TB As of June 2024 Cumulative

| Year      | New<br>Clubs | Dropped<br>Clubs | Gain/<br>Loss<br>Clubs | New<br>Members | Charter<br>Members | Reinstate<br>Members | Transfer<br>Members | Total<br>Member<br>Added | Total<br>Members<br>Dropped | Gain/<br>Loss<br>Members |
|-----------|--------------|------------------|------------------------|----------------|--------------------|----------------------|---------------------|--------------------------|-----------------------------|--------------------------|
| 2019-2020 | 0            | 1                | -1                     | 111            | 2                  | 4                    | 28                  | 145                      | 221                         | -76                      |
| 2020-2021 | 0            | 0                | 0                      | 111            | 0                  | 9                    | 4                   | 124                      | 179                         | -55                      |
| 2021-2022 | 0            | 0                | 0                      | 129            | 0                  | 4                    | 4                   | 137                      | 185                         | -48                      |
| 2022-2023 | 0            | 1                | -1                     | 177            | 0                  | 1                    | 7                   | 185                      | 171                         | 14                       |
| 2023-2024 | 2            | 1                | 1                      | 179            | 44                 | 59                   | 12                  | 294                      | 302                         | -8                       |
| Average   | 0            | 1                | 0                      | 141            | 9                  | 15                   | 11                  | 177                      | 212                         | -35                      |